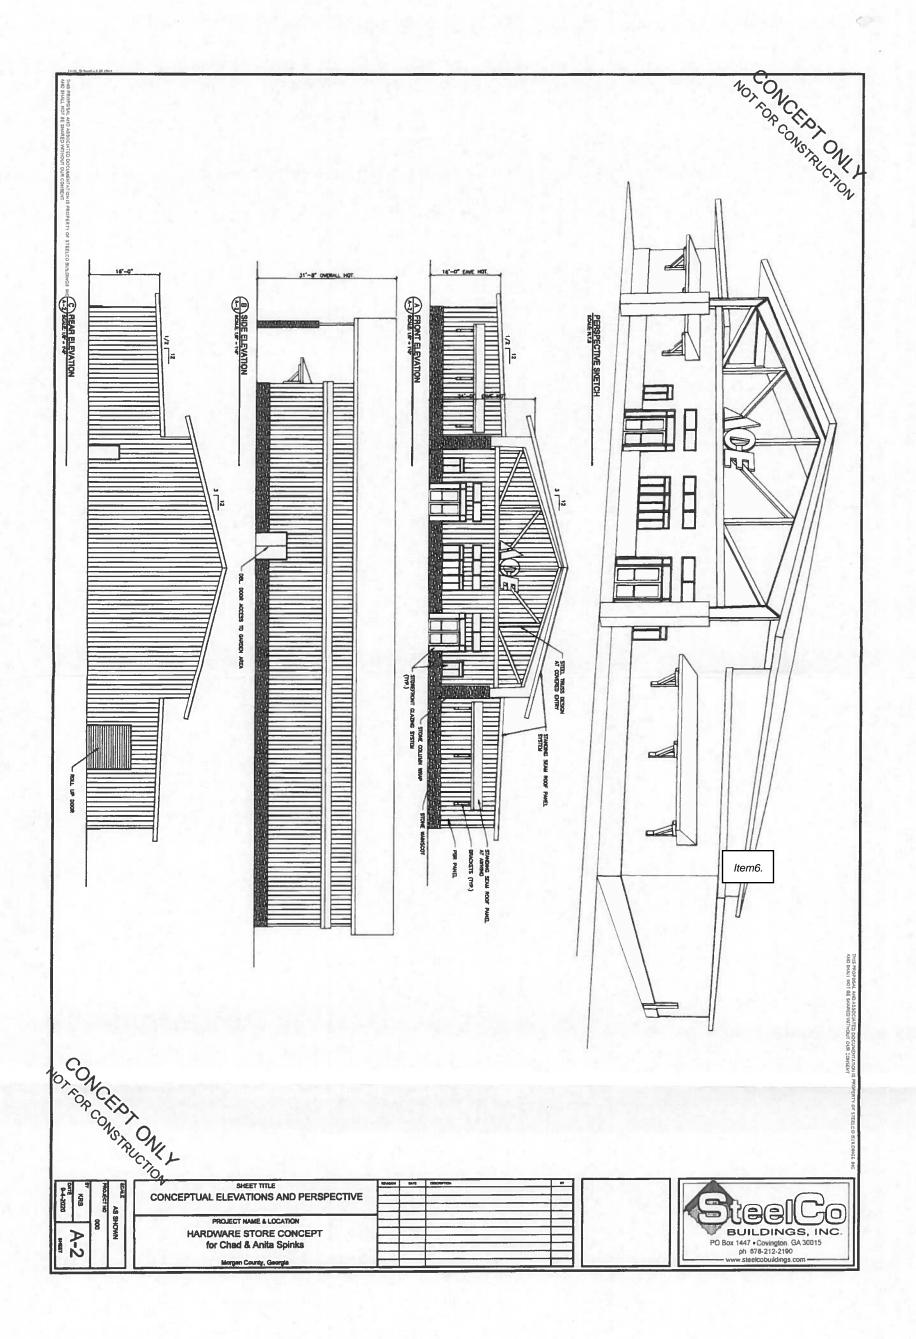

#### **Planning Commission New Business**

- Kiersten Lurer, on behalf of Verizon, is requesting conditional use approval to locate a telecommunications tower on 149.6 acres located on Paxson Dairy Road (Tax Parcel 007-026)
- 6. Chadwick H. & Ana R. Spinks are requesting a Zoning Map Amendment for 31.39 acres located on Eatonton Highway, from Agricultural (AG) to General Commercial (C2)(Tax Parcel 046-00SB)