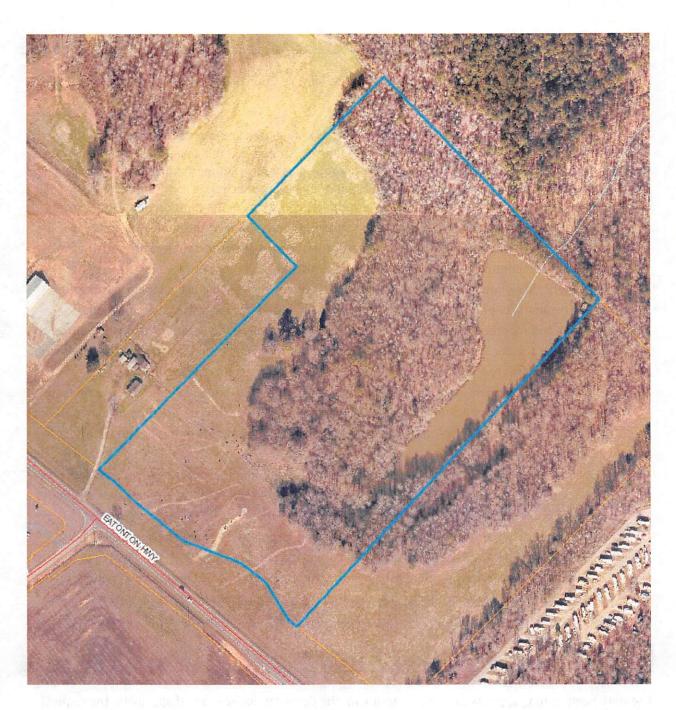

REDEEMER CHURCH OF MADISON IS REQUESTING CONDITIONAL USE APPROVAL TO CONSTRUCT A PAVILION ON 80.94 ACRES LOCATED AT 1900 BETHANY ROAD (TAX PARCEL 045-024).

Redeemer Church of Madison is requesting a conditional use approval to construct a pavilion on the adjacent 80.94-acre property at 1900 Bethany Road, formerly known as Hilsman's Dairy that was purchased in 2018. They are requesting to construct a 24'x48' pavilion by one of the ponds.