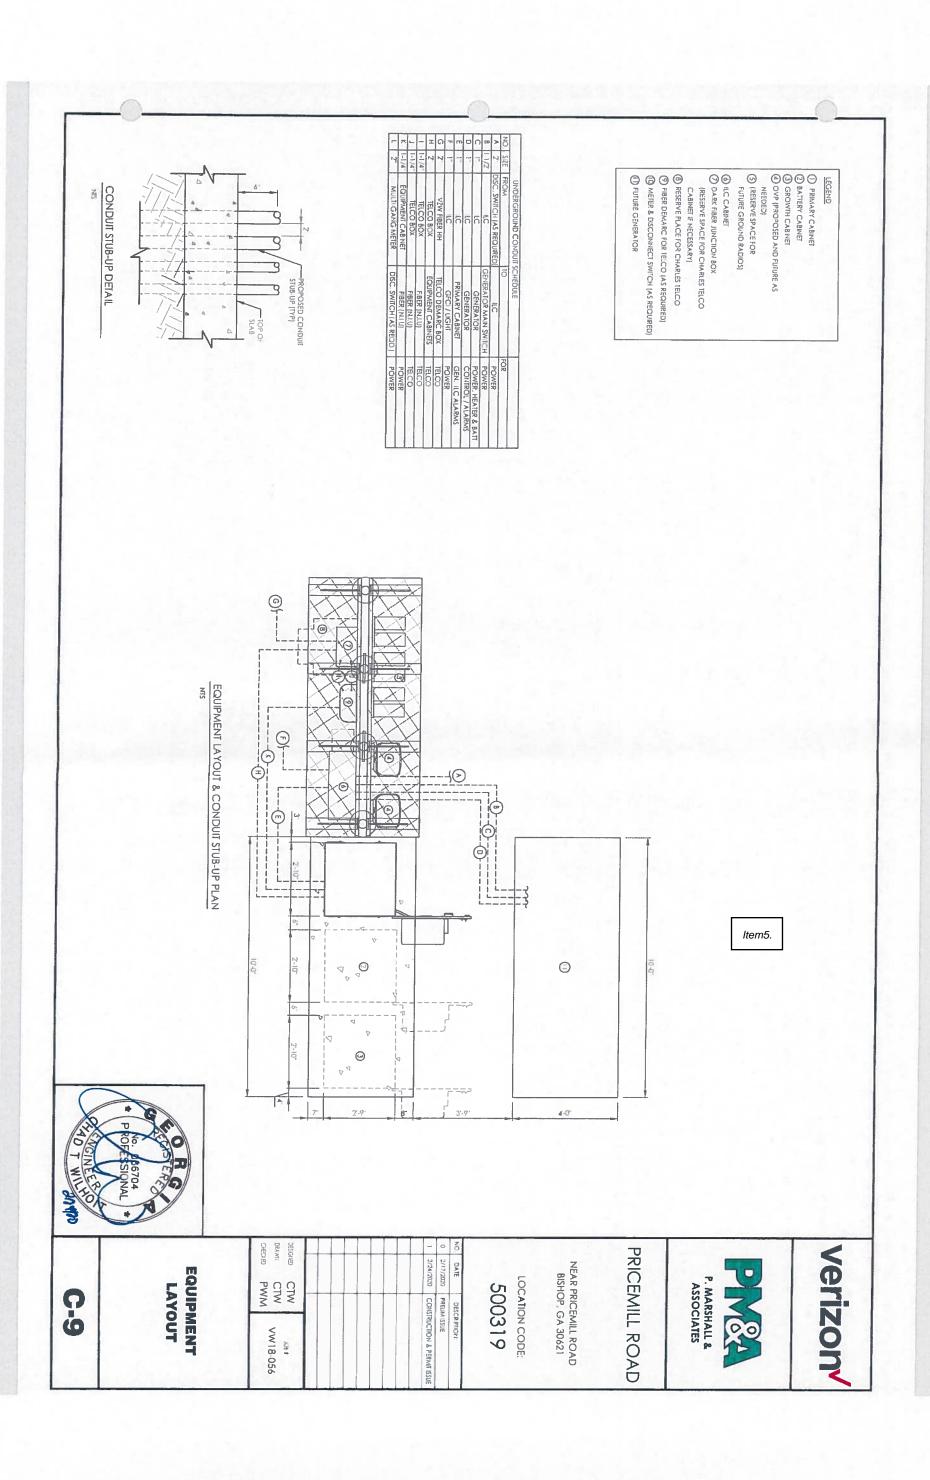

G WITH MULCH: [CONVENTIONAL SEEDING EQUIPMENT ON SLOPES LESS THAN 3:1] AGRICULTURAL LIMESTONE #75 FERTIUZER, 5-10-15 MULCH (STRAW OR HAY) 4000 LBS./ACRE 1500 LBS./ACRE 5000 LBS./ACRE

|                               | SOOR FORLY SONE          | ŕ           |
|-------------------------------|--------------------------|-------------|
| SEED<br>SPECIES               | APPLICATION<br>RATE/ACRE | PLANTING    |
| HULLED COMMON BERMUDA GRASS   | 10 LBS.                  | 3/1-6/15    |
| FESCUE                        | 50 LBS.                  | 9/1 - 10/31 |
| PESCUE<br>RYE GRASS           | 50 LBS.<br>50 LBS.       | 11/1 - 2/28 |
| HAY MULCH FOR TEMPORARY COVER | 5000 LBS.                | 6/15-8/31   |

2/24/2020 CONSTRUCTION & PERMIT ISSUE CIW 104.8

**EROSION CONTROL** GRADING & NOTES













- 1. ALL ELECTRICAL WORK SHALL BE PERFORMED IN ACCORDANCE WITH THE PROJECT SPECIFICATIONS, NEC AND ALL APPLICABLE LOCA CODES
- 2. CONEUT ROUTINGS ARE SCHEMATIC, SUBCONTRACTOR SHALL INSTALL CONDUITS SO THAT ACCESS TO EQUIPMENT IS NOT BLOCKED
- 4. ALL CIRCUITS SHALL BE SEGREGATED AND MAINTAIN MINIMUM CABLE SEPARATION AS REQUIRED BY THE NEC AND TELCORD'A 3. WIRING, RACEWAY AND SUPPORT METHODS AND MATERIALS SHALL COMPLY WITH THE REQUIREMENTS OF THE NEC AND TELCORDIA
- 5. CABLES SHALL NOT BE ROUTED THROUGH LADDER-STYLE CABLE TRAY RUNGS
- 6. EACH END OF EVERY POWER, POWER PHASE CONDUCTOR (I.E., HOTS), GROUNDING, AND TI CONDUCTOR AND CABLE SHALL BE LABELED WITH COURE-CODED INSTILLATION OR EECTPICAL TAPE (3M BRAND, 1/2 INCH PLASTIC ELECTRICAL TAPE WITH UV PROTECTION OR EQUAL). THE IDENTIFI