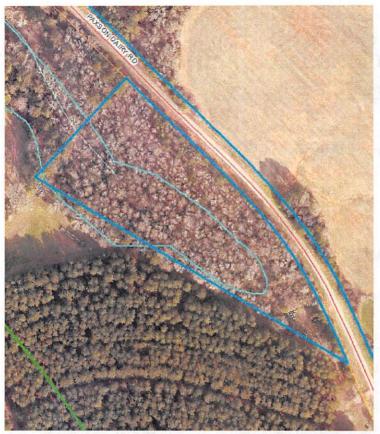

#### **Planning Commission New Business**

- Kiersten Lurer, on behalf of Verizon, is requesting conditional use approval to locate a telecommunications tower on 149.6 acres located on Paxson Dairy Road (Tax Parcel 007-026)
- 6. Chadwick H. & Ana R. Spinks are requesting a Zoning Map Amendment for 31.39 acres located on Eatonton Highway, from Agricultural (AG) to General Commercial (C2)(Tax Parcel 046-00SB)