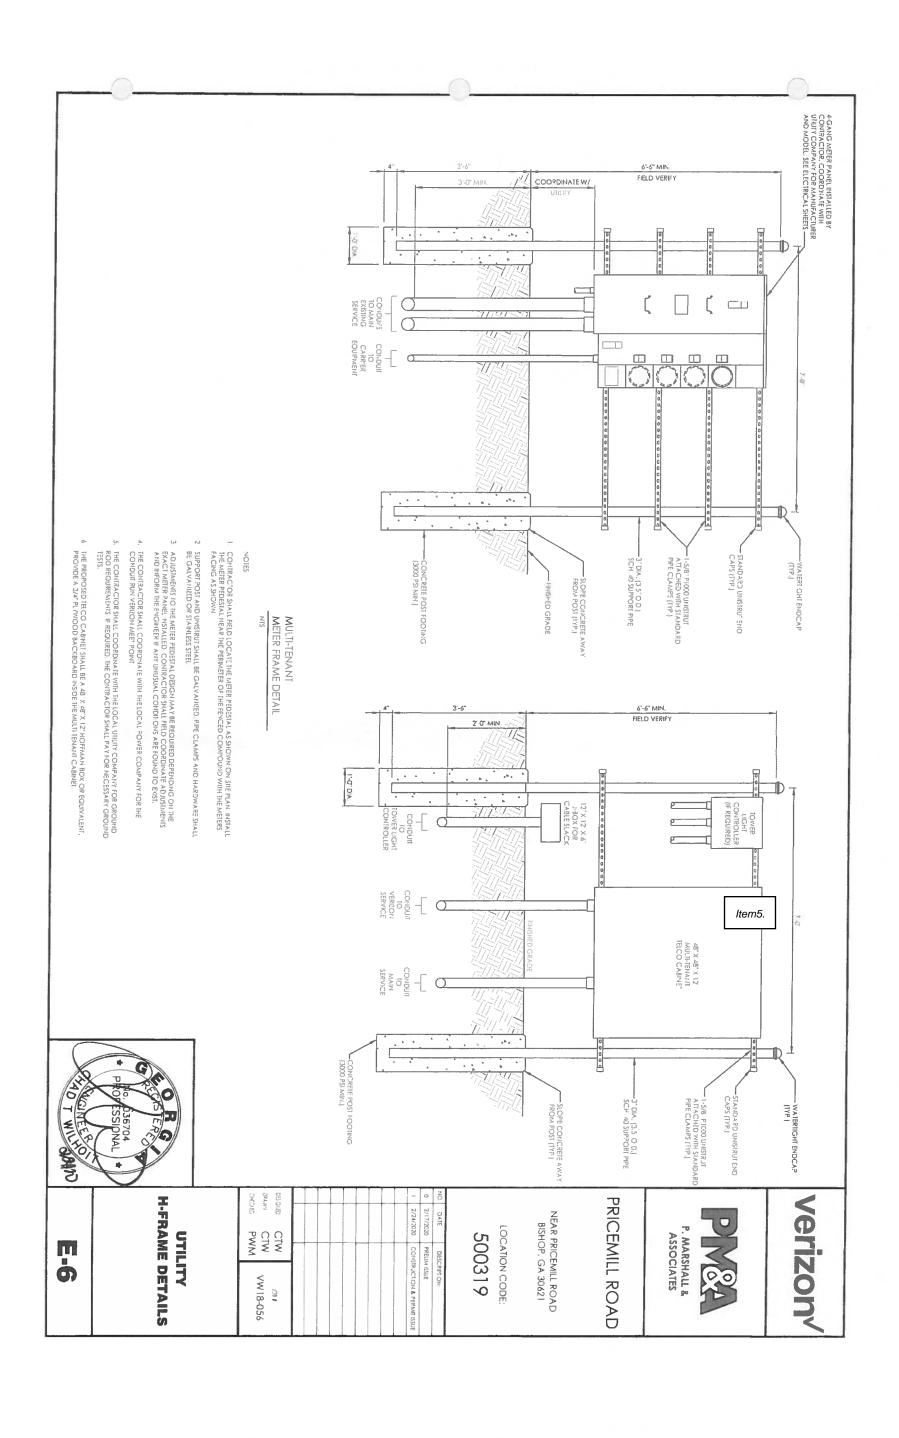

# JONATHON YATES, ON BEHALF OF DIAMOND COMMUNICATIONS, IS REQUESTING CONDITIONAL USE APPROVAL TO LOCATE A TELECOMMUNICATIONS TOWER ON 153 ACRES LOCATED AT 4831 EATONTON HIGHWAY (TAX PARCEL 055-043).

Senior Planner, Tara Cooner, presented a conditional use request to locate a telecommunications tower on 153 acres located at 4831 Eatonton Highway from Johnathan Yates on behalf of Diamond Communications. The application is for a 250' tall cell supporting tower on Eatonton Highway near Ponder Pines Road. The applicant stated the tower is necessary to improve wireless coverage in the area. Documentation submitted with the application addresses FFA approval, wind speed and coverage map. The applicant noted construction would take approximately sixty days and traffic to the site would be for maintenance eight to ten times per year.

The Planning Commission noted the poor cell service in many areas of the county and voted unanimously to recommend approval of the conditional use application for a telecommunications tower.

Chairman von Hanstein allowed proponents to speak: Applicant, Johnathan Yates spoke in favor of the request.

Chairman von Hanstein allowed opponents to speak: No one spoke against the requested text amendment.

<u>MOTION</u> by Commissioner Riden, seconded by Commissioner Harris to approve the telecommunications tower conditional use request as presented. Unanimously Approved.