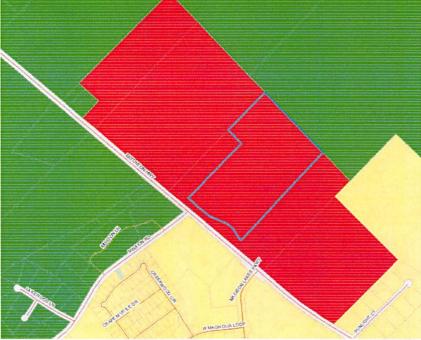

#### **Planning Commission New Business**

- Kiersten Lurer, on behalf of Verizon, is requesting conditional use approval to locate a telecommunications tower on 149.6 acres located on Paxson Dairy Road (Tax Parcel 007-026)
- 6. Chadwick H. & Ana R. Spinks are requesting a Zoning Map Amendment for 31.39 acres located on Eatonton Highway, from Agricultural (AG) to General Commercial (C2)(Tax Parcel 046-00SB)