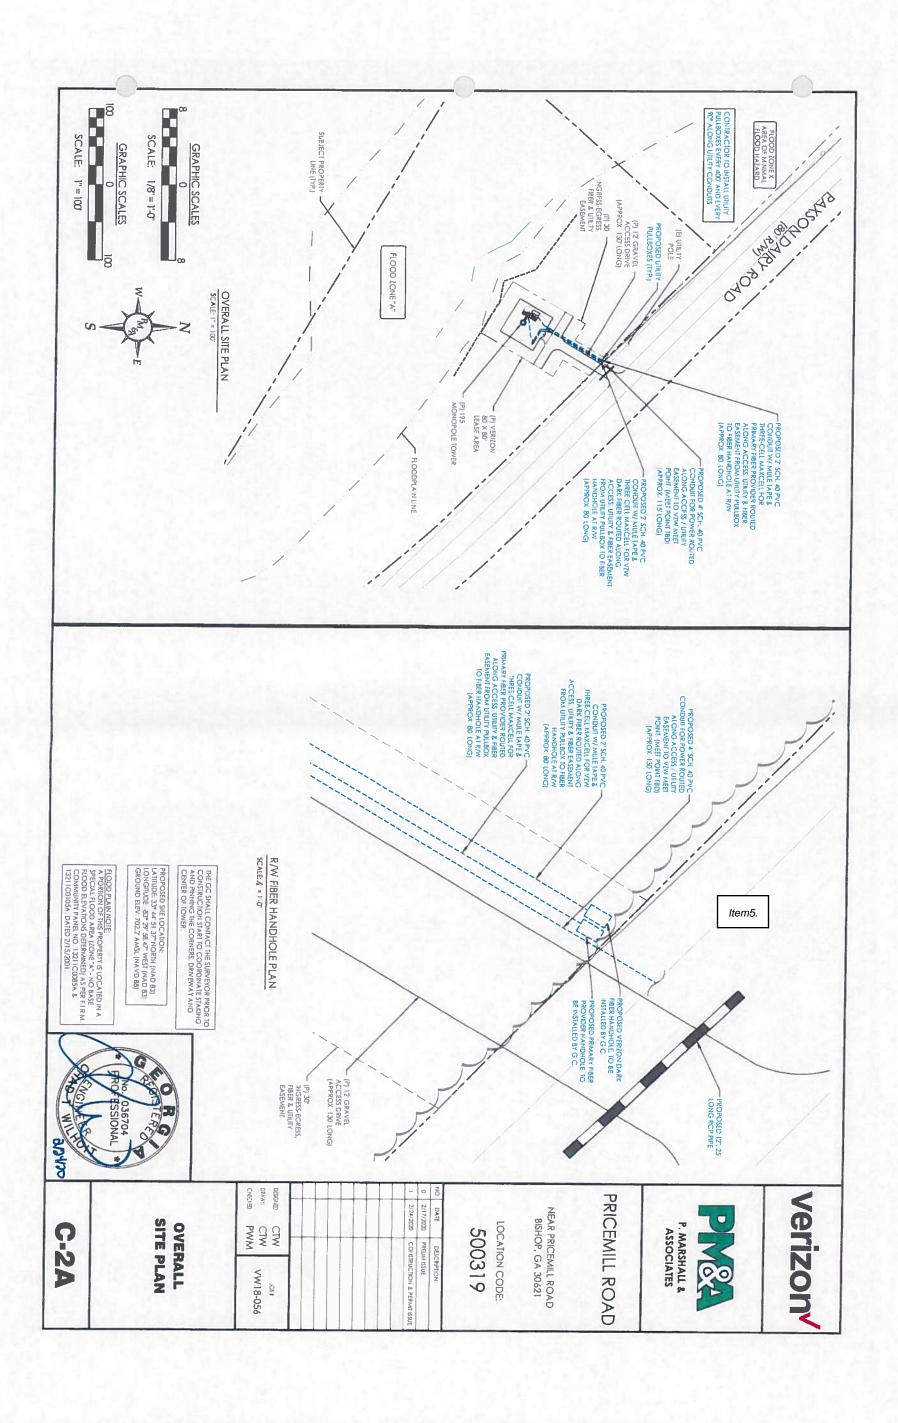

#### **Planning Commission New Business**

- Kiersten Lurer, on behalf of Verizon, is requesting conditional use approval to locate a telecommunications tower on 149.6 acres located on Paxson Dairy Road (Tax Parcel 007-026)
- 6. Chadwick H. & Ana R. Spinks are requesting a Zoning Map Amendment for 31.39 acres located on Eatonton Highway, from Agricultural (AG) to General Commercial (C2)(Tax Parcel 046-00SB)

# JONATHON YATES, ON BEHALF OF DIAMOND COMMUNICATIONS, IS REQUESTING CONDITIONAL USE APPROVAL TO LOCATE A TELECOMMUNICATIONS TOWER ON 153 ACRES LOCATED AT 4831 EATONTON HIGHWAY (TAX PARCEL 055-043).

Senior Planner, Tara Cooner, presented a conditional use request to locate a telecommunications tower on 153 acres located at 4831 Eatonton Highway from Johnathan Yates on behalf of Diamond Communications. The application is for a 250' tall cell supporting tower on Eatonton Highway near Ponder Pines Road. The applicant stated the tower is necessary to improve wireless coverage in the area. Documentation submitted with the application addresses FFA approval, wind speed and coverage map. The applicant noted construction would take approximately sixty days and traffic to the site would be for maintenance eight to ten times per year.