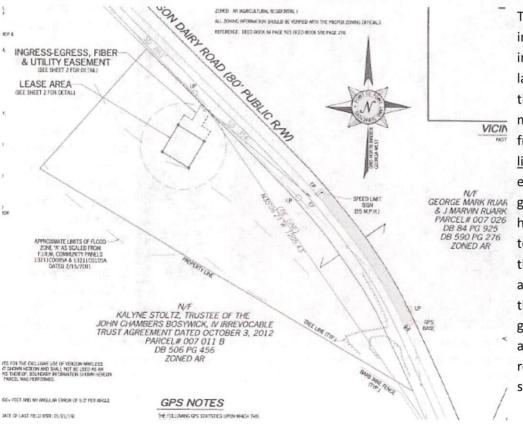

#### **Planning Commission New Business**

- Kiersten Lurer, on behalf of Verizon, is requesting conditional use approval to locate a telecommunications tower on 149.6 acres located on Paxson Dairy Road (Tax Parcel 007-026)
- 6. Chadwick H. & Ana R. Spinks are requesting a Zoning Map Amendment for 31.39 acres located on Eatonton Highway, from Agricultural (AG) to General Commercial (C2)(Tax Parcel 046-00SB)