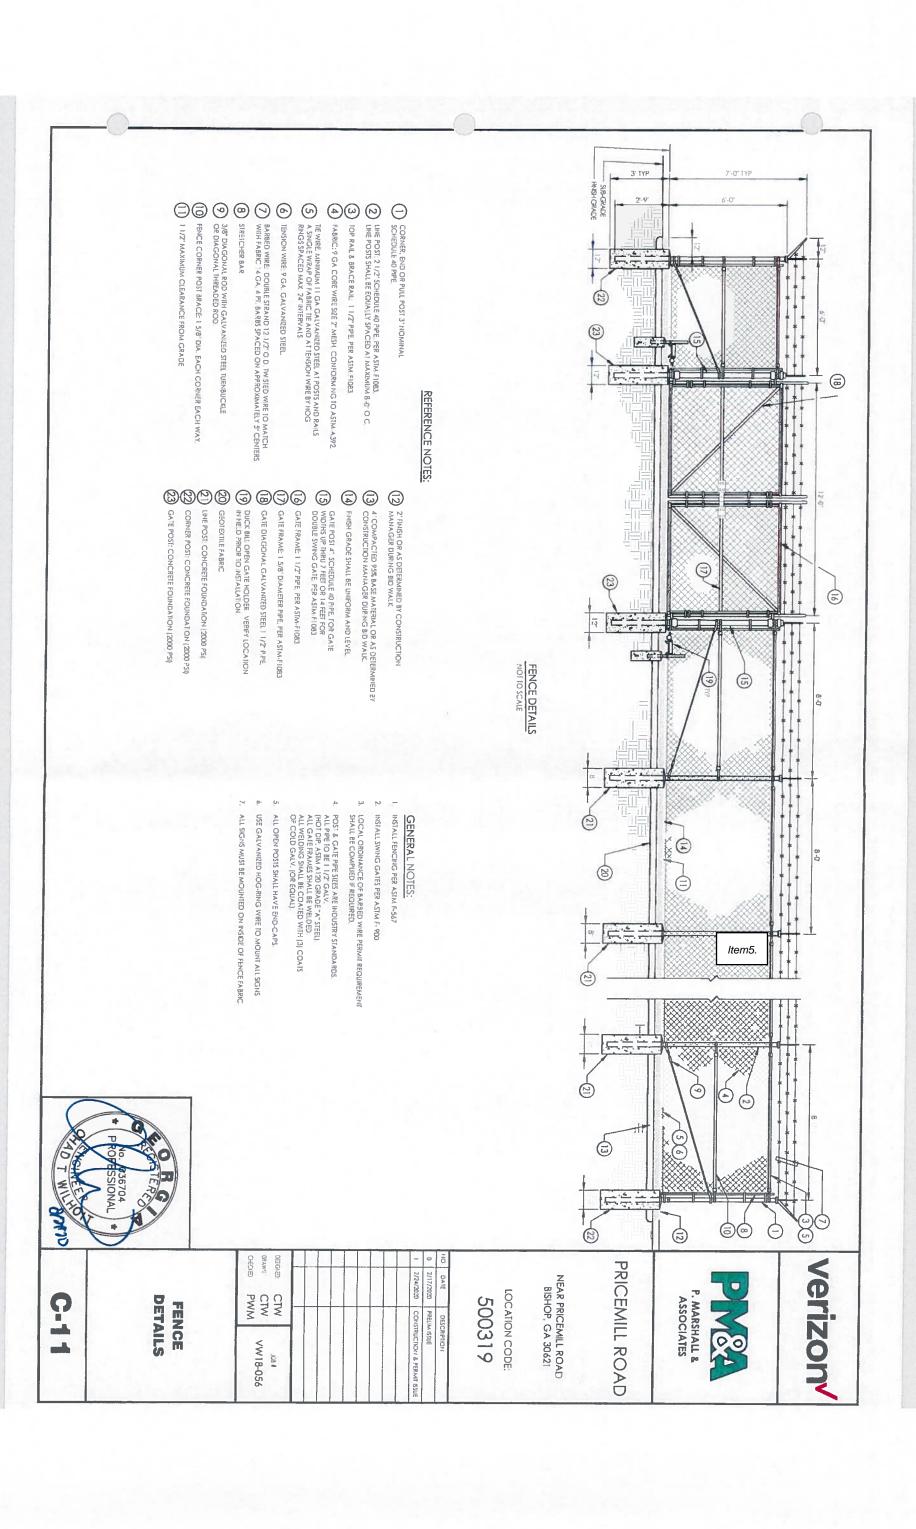

# JONATHON YATES, ON BEHALF OF DIAMOND COMMUNICATIONS, IS REQUESTING CONDITIONAL USE APPROVAL TO LOCATE A TELECOMMUNICATIONS TOWER ON 153 ACRES LOCATED AT 4831 EATONTON HIGHWAY (TAX PARCEL 055-043).

Senior Planner, Tara Cooner, presented a conditional use request to locate a telecommunications tower on 153 acres located at 4831 Eatonton Highway from Johnathan Yates on behalf of Diamond Communications. The application is for a 250' tall cell supporting tower on Eatonton Highway near Ponder Pines Road. The applicant stated the tower is necessary to improve wireless coverage in the area. Documentation submitted with the application addresses FFA approval, wind speed and coverage map. The applicant noted construction would take approximately sixty days and traffic to the site would be for maintenance eight to ten times per year.

The Planning Commission noted the poor cell service in many areas of the county and voted unanimously to recommend approval of the conditional use application for a telecommunications tower.

Chairman von Hanstein allowed proponents to speak: Applicant, Johnathan Yates spoke in favor of the request.

Chairman von Hanstein allowed opponents to speak: No one spoke against the requested text amendment.

<u>MOTION</u> by Commissioner Riden, seconded by Commissioner Harris to approve the telecommunications tower conditional use request as presented. Unanimously Approved.