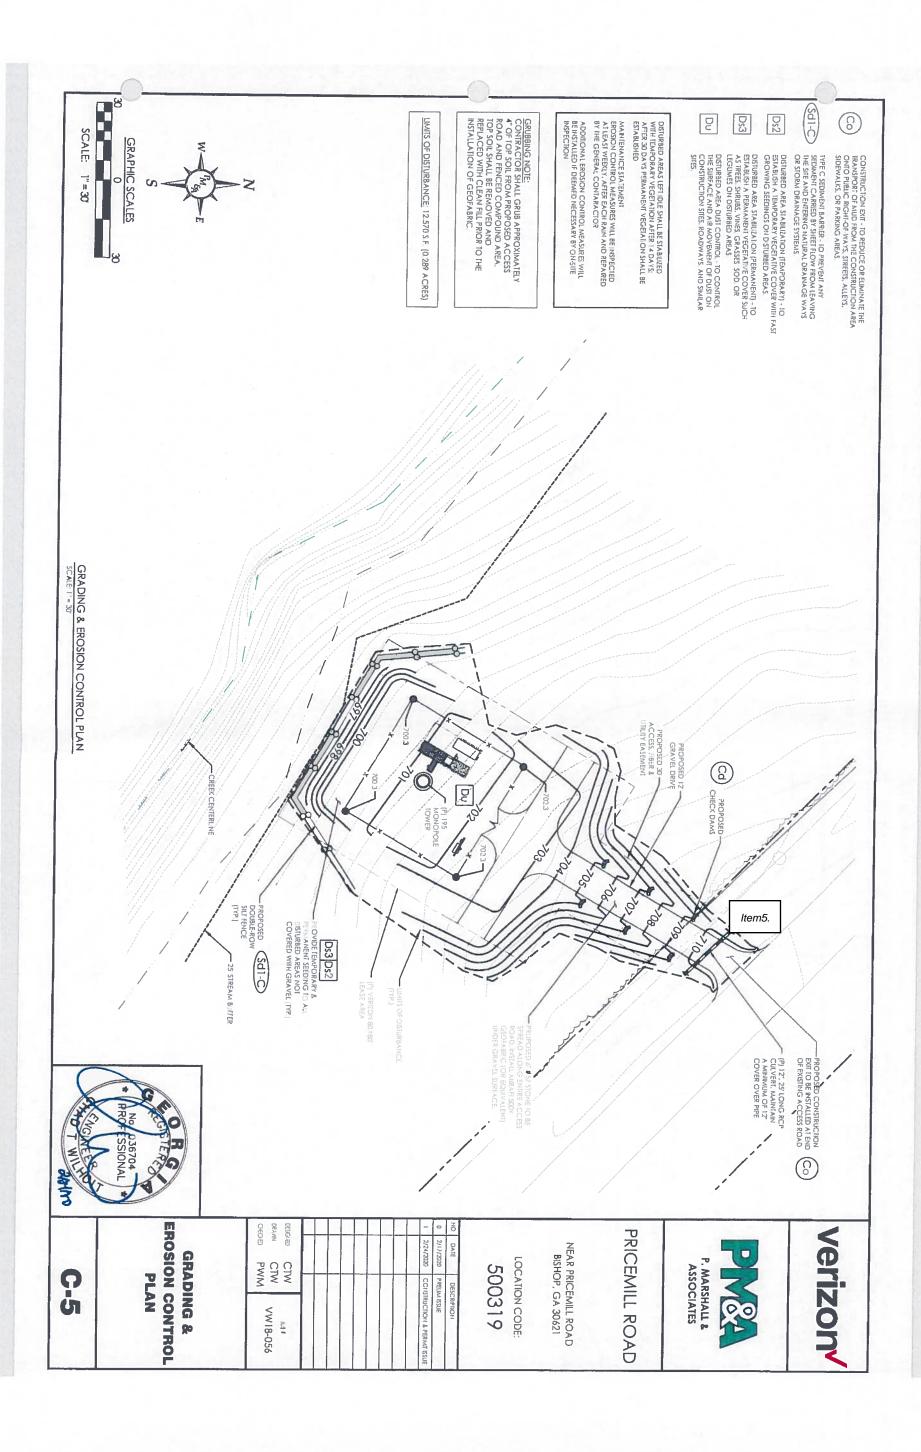

# JONATHON YATES, ON BEHALF OF DIAMOND COMMUNICATIONS, IS REQUESTING CONDITIONAL USE APPROVAL TO LOCATE A TELECOMMUNICATIONS TOWER ON 153 ACRES LOCATED AT 4831 EATONTON HIGHWAY (TAX PARCEL 055-043).

Senior Planner, Tara Cooner, presented a conditional use request to locate a telecommunications tower on 153 acres located at 4831 Eatonton Highway from Johnathan Yates on behalf of Diamond Communications. The application is for a 250' tall cell supporting tower on Eatonton Highway near Ponder Pines Road. The applicant stated the tower is necessary to improve wireless coverage in the area. Documentation submitted with the application addresses FFA approval, wind speed and coverage map. The applicant noted construction would take approximately sixty days and traffic to the site would be for maintenance eight to ten times per year.

The Planning Commission noted the poor cell service in many areas of the county and voted unanimously to recommend approval of the conditional use application for a telecommunications tower.

Chairman von Hanstein allowed proponents to speak: Applicant, Johnathan Yates spoke in favor of the request.

Chairman von Hanstein allowed opponents to speak: No one spoke against the requested text amendment.

<u>MOTION</u> by Commissioner Riden, seconded by Commissioner Harris to approve the telecommunications tower conditional use request as presented. Unanimously Approved.