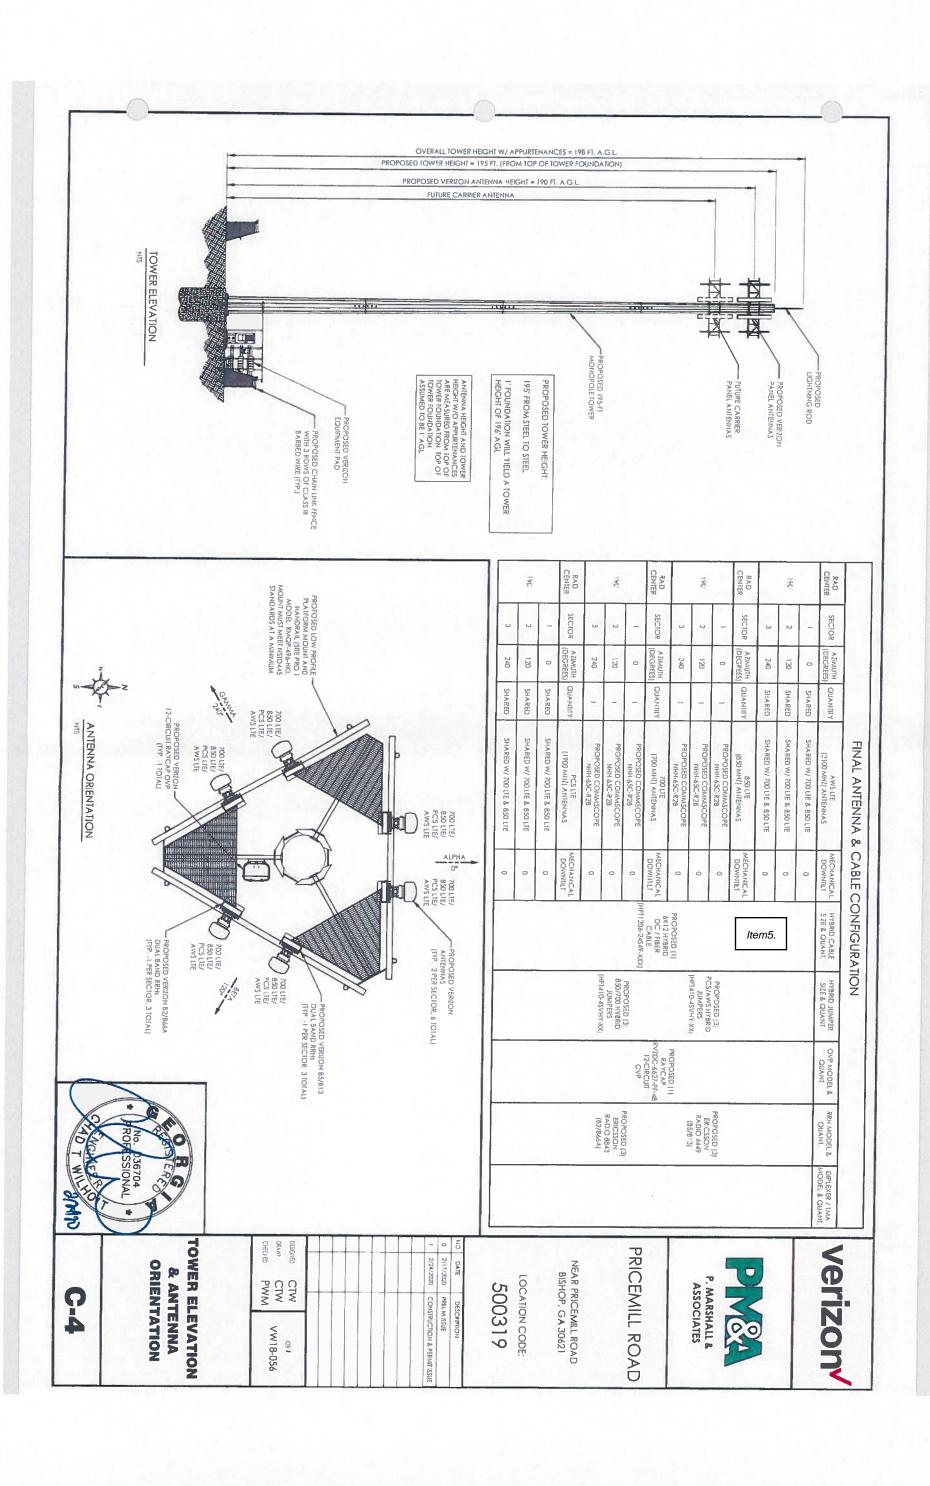

# JONATHON YATES, ON BEHALF OF DIAMOND COMMUNICATIONS, IS REQUESTING CONDITIONAL USE APPROVAL TO LOCATE A TELECOMMUNICATIONS TOWER ON 153 ACRES LOCATED AT 4831 EATONTON HIGHWAY (TAX PARCEL 055-043).

Senior Planner, Tara Cooner, presented a conditional use request to locate a telecommunications tower on 153 acres located at 4831 Eatonton Highway from Johnathan Yates on behalf of Diamond Communications. The application is for a 250' tall cell supporting tower on Eatonton Highway near Ponder Pines Road. The applicant stated the tower is necessary to improve wireless coverage in the area. Documentation submitted with the application addresses FFA approval, wind speed and coverage map. The applicant noted construction would take approximately sixty days and traffic to the site would be for maintenance eight to ten times per year.

The Planning Commission noted the poor cell service in many areas of the county and voted unanimously to recommend approval of the conditional use application for a telecommunications tower.

Chairman von Hanstein allowed proponents to speak: Applicant, Johnathan Yates spoke in favor of the request.

Chairman von Hanstein allowed opponents to speak: No one spoke against the requested text amendment.

<u>MOTION</u> by Commissioner Riden, seconded by Commissioner Harris to approve the telecommunications tower conditional use request as presented. Unanimously Approved.