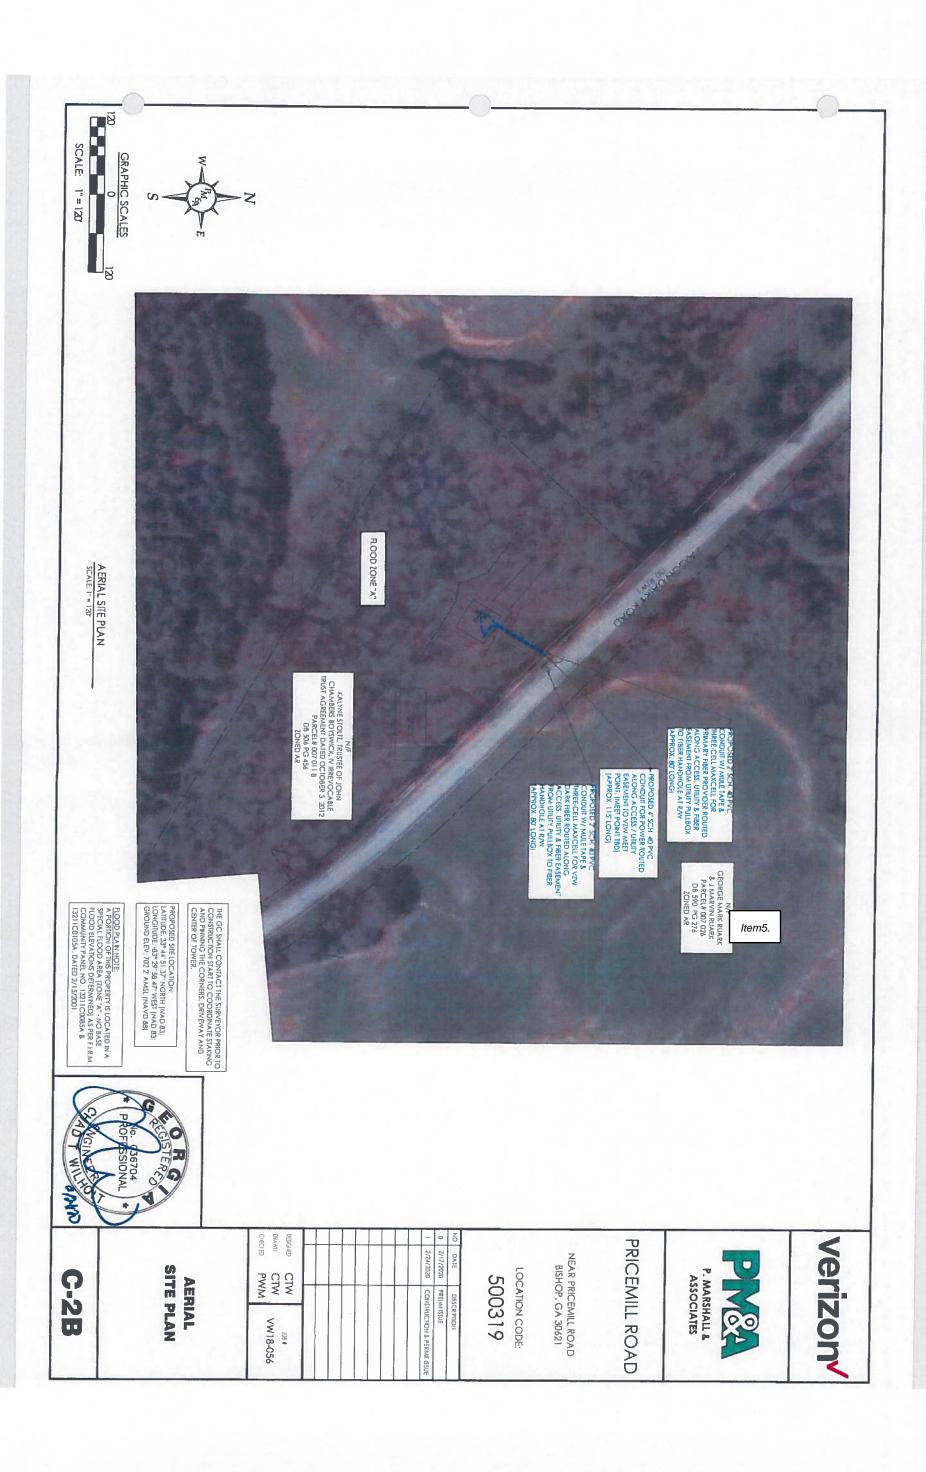

#### **Planning Commission New Business**

- Kiersten Lurer, on behalf of Verizon, is requesting conditional use approval to locate a telecommunications tower on 149.6 acres located on Paxson Dairy Road (Tax Parcel 007-026)
- 6. Chadwick H. & Ana R. Spinks are requesting a Zoning Map Amendment for 31.39 acres located on Eatonton Highway, from Agricultural (AG) to General Commercial (C2)(Tax Parcel 046-00SB)

# JONATHON YATES, ON BEHALF OF DIAMOND COMMUNICATIONS, IS REQUESTING CONDITIONAL USE APPROVAL TO LOCATE A TELECOMMUNICATIONS TOWER ON 153 ACRES LOCATED AT 4831 EATONTON HIGHWAY (TAX PARCEL 055-043).

Senior Planner, Tara Cooner, presented a conditional use request to locate a telecommunications tower on 153 acres located at 4831 Eatonton Highway from Johnathan Yates on behalf of Diamond Communications. The application is for a 250' tall cell supporting tower on Eatonton Highway near Ponder Pines Road. The applicant stated the tower is necessary to improve wireless coverage in the area. Documentation submitted with the application addresses FFA approval, wind speed and coverage map. The applicant noted construction would take approximately sixty days and traffic to the site would be for maintenance eight to ten times per year.