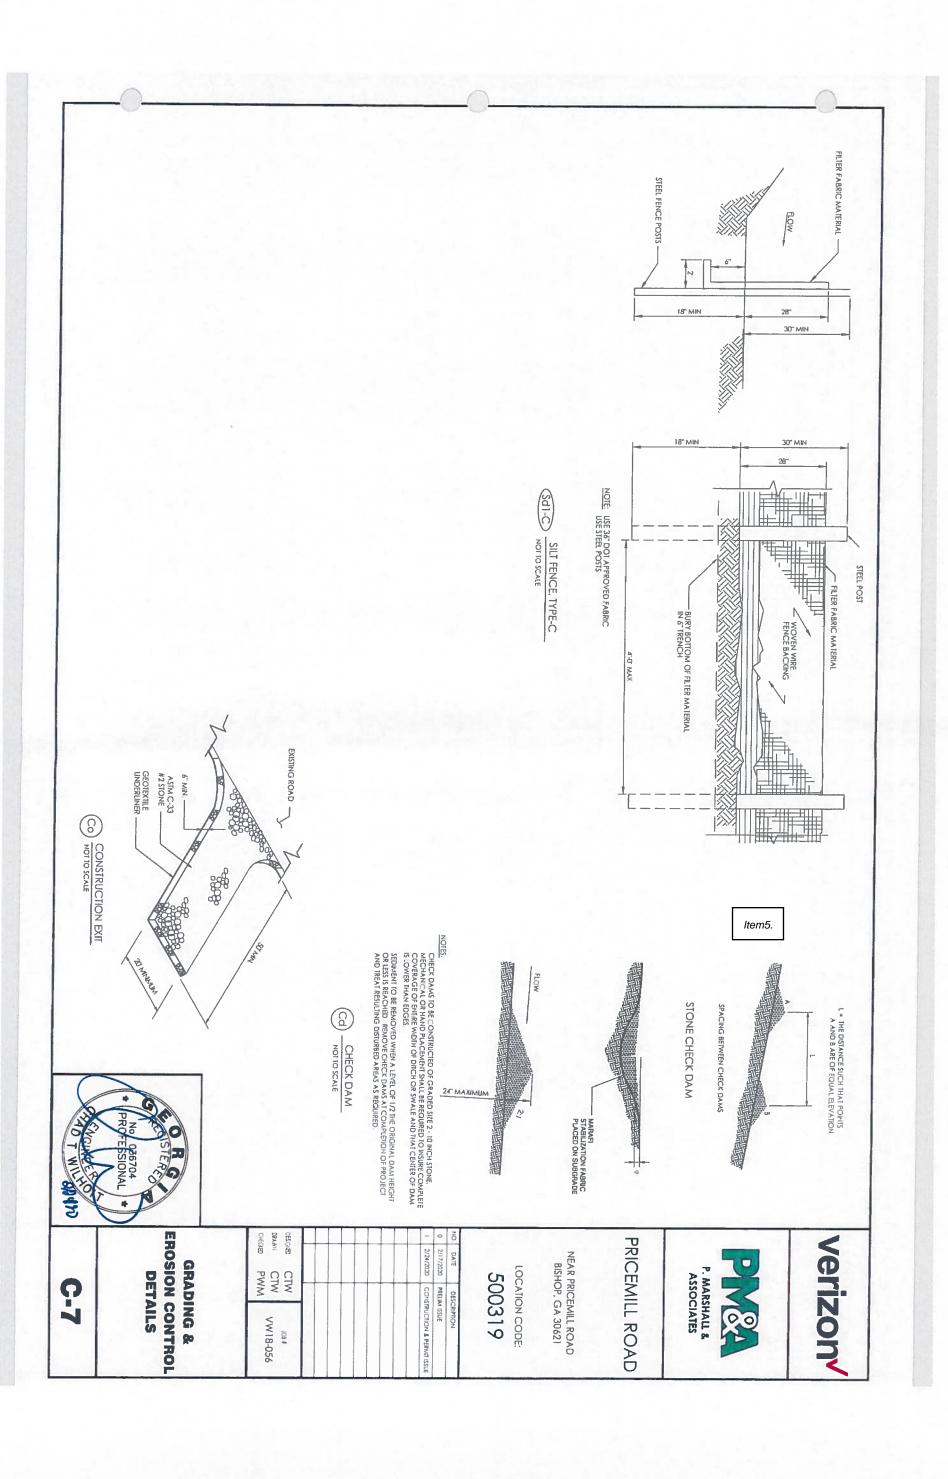

EDING WITH MULCH: [CONVENTIONAL SEEDING EQUIPMENT ON SLOPES LESS THAN 3:1] AGRICULTURAL LIMESTONE #75 FERTIUZER, 5-10-15 MULCH (STRAW OR HAY) 4000 LBS./ACRE 1500 LBS./ACRE 5000 LBS./ACRE

|                               | SOOR FORLY SONE          | ŕ           |
|-------------------------------|--------------------------|-------------|
| SEED<br>SPECIES               | APPLICATION<br>RATE/ACRE | PLANTING    |
| HULLED COMMON BERMUDA GRASS   | 10 LBS.                  | 3/1-6/15    |
| FESCUE                        | 50 LBS.                  | 9/1 - 10/31 |
| PESCUE<br>RYE GRASS           | 50 LBS.<br>50 LBS.       | 11/1 - 2/28 |
| HAY MULCH FOR TEMPORARY COVER | 5000 LBS.                | 6/15-8/31   |

2/24/2020 CONSTRUCTION & PERMIT ISSUE CIW 104.8

**EROSION CONTROL** GRADING & NOTES













- 1. ALL ELECTRICAL WORK SHALL BE PERFORMED IN ACCORDANCE WITH THE PROJECT SPECIFICATIONS, NEC AND ALL APPLICABLE LOCA CODES
- 2. CONEUT ROUTINGS ARE SCHEMATIC, SUBCONTRACTOR SHALL INSTALL CONDUITS SO THAT ACCESS TO EQUIPMENT IS NOT BLOCKED
- 4. ALL CIRCUITS SHALL BE SEGREGATED AND MAINTAIN MINIMUM CABLE SEPARATION AS REQUIRED BY THE NEC AND TELCORD'A 3. WIRING, RACEWAY AND SUPPORT METHODS AND MATERIALS SHALL COMPLY WITH THE REQUIREMENTS OF THE NEC AND TELCORDIA
- 5. CABLES SHALL NOT BE ROUTED THROUGH LADDER-STYLE CABLE TRAY RUNGS
- 6. EACH END OF EVERY POWER, POWER PHASE CONDUCTOR (I.E., HOTS), GROUNDING, AND TI CONDUCTOR AND CABLE SHALL BE LABELED WITH COURE-CODED INSTILLATION OR EECTPICAL TAPE (3M BRAND, 1/2 INCH PLASTIC ELECTRICAL TAPE WITH UV PROTECTION OR EQUAL). THE IDEN