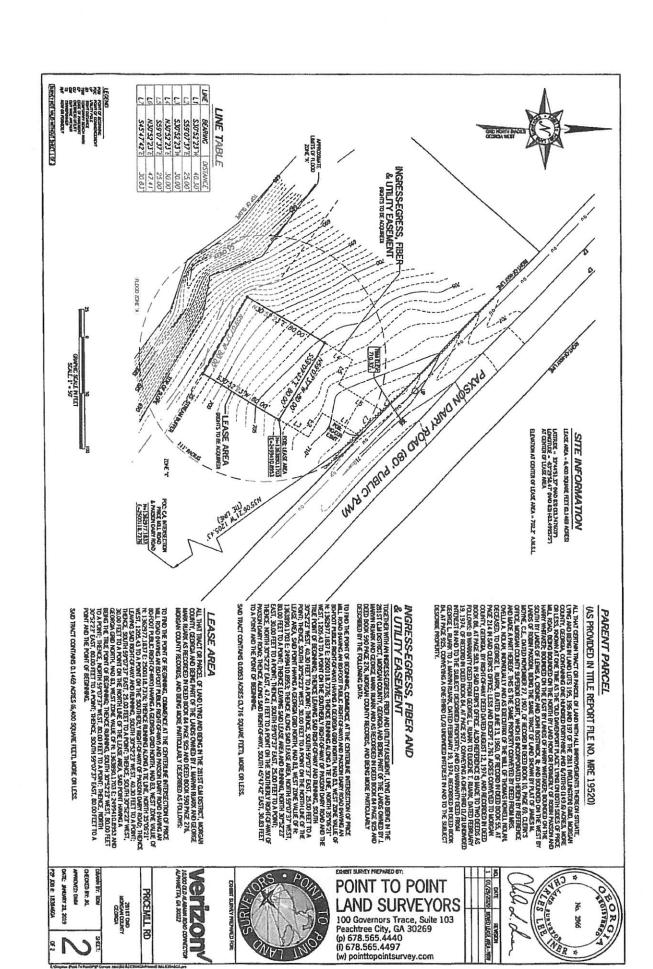

#### **Planning Commission New Business**

- Kiersten Lurer, on behalf of Verizon, is requesting conditional use approval to locate a telecommunications tower on 149.6 acres located on Paxson Dairy Road (Tax Parcel 007-026)
- 6. Chadwick H. & Ana R. Spinks are requesting a Zoning Map Amendment for 31.39 acres located on Eatonton Highway, from Agricultural (AG) to General Commercial (C2)(Tax Parcel 046-00SB)