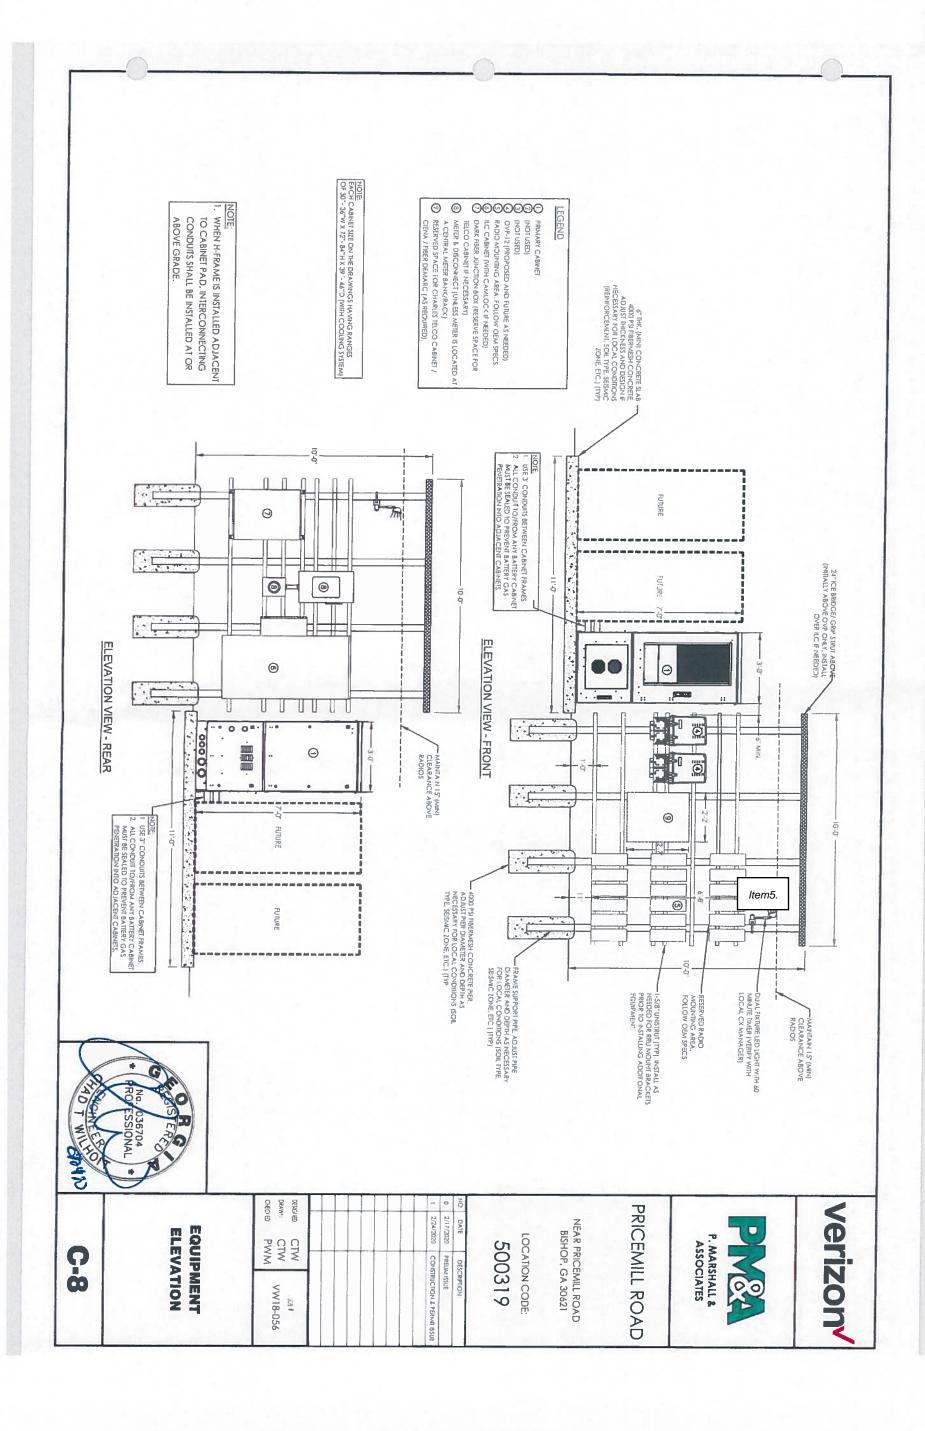

ING WITH MULCH: [CONVENTIONAL SEEDING EQUIPMENT ON SLOPES LESS THAN 3:1] AGRICULTURAL LIMESTONE #75 FERTIUZER, 5-10-15 MULCH (STRAW OR HAY) 4000 LBS./ACRE 1500 LBS./ACRE 5000 LBS./ACRE

|                               | SOOR FORLY SONE          | ŕ           |
|-------------------------------|--------------------------|-------------|
| SEED<br>SPECIES               | APPLICATION<br>RATE/ACRE | PLANTING    |
| HULLED COMMON BERMUDA GRASS   | 10 LBS.                  | 3/1-6/15    |
| FESCUE                        | 50 LBS.                  | 9/1 - 10/31 |
| PESCUE<br>RYE GRASS           | 50 LBS.<br>50 LBS.       | 11/1 - 2/28 |
| HAY MULCH FOR TEMPORARY COVER | 5000 LBS.                | 6/15-8/31   |

2/24/2020 CONSTRUCTION & PERMIT ISSUE CIW 104.8

**EROSION CONTROL** GRADING & NOTES













- 1. ALL ELECTRICAL WORK SHALL BE PERFORMED IN ACCORDANCE WITH THE PROJECT SPECIFICATIONS, NEC AND ALL APPLICABLE LOCA CODES
- 2. CONEUT ROUTINGS ARE SCHEMATIC, SUBCONTRACTOR SHALL INSTALL CONDUITS SO THAT ACCESS TO EQUIPMENT IS NOT BLOCKED
- 4. ALL CIRCUITS SHALL BE SEGREGATED AND MAINTAIN MINIMUM CABLE SEPARATION AS REQUIRED BY THE NEC AND TELCORD'A 3. WIRING, RACEWAY AND SUPPORT METHODS AND MATERIALS SHALL COMPLY WITH THE REQUIREMENTS OF THE NEC AND TELCORDIA
- 5. CABLES SHALL NOT BE ROUTED THROUGH LADDER-STYLE CABLE TRAY RUNGS
- 6. EACH END OF EVERY POWER, POWER PHASE CONDUCTOR (I.E., HOTS), GROUNDING, AND TI CONDUCTOR AND CABLE SHALL BE LABELED WITH COURE-CODED INSTILLATION OR EECTPICAL TAPE (3M BRAND, 1/2 INCH PLASTIC ELECTRICAL TAPE WITH UV PROTECTION OR EQUAL). THE IDENTI