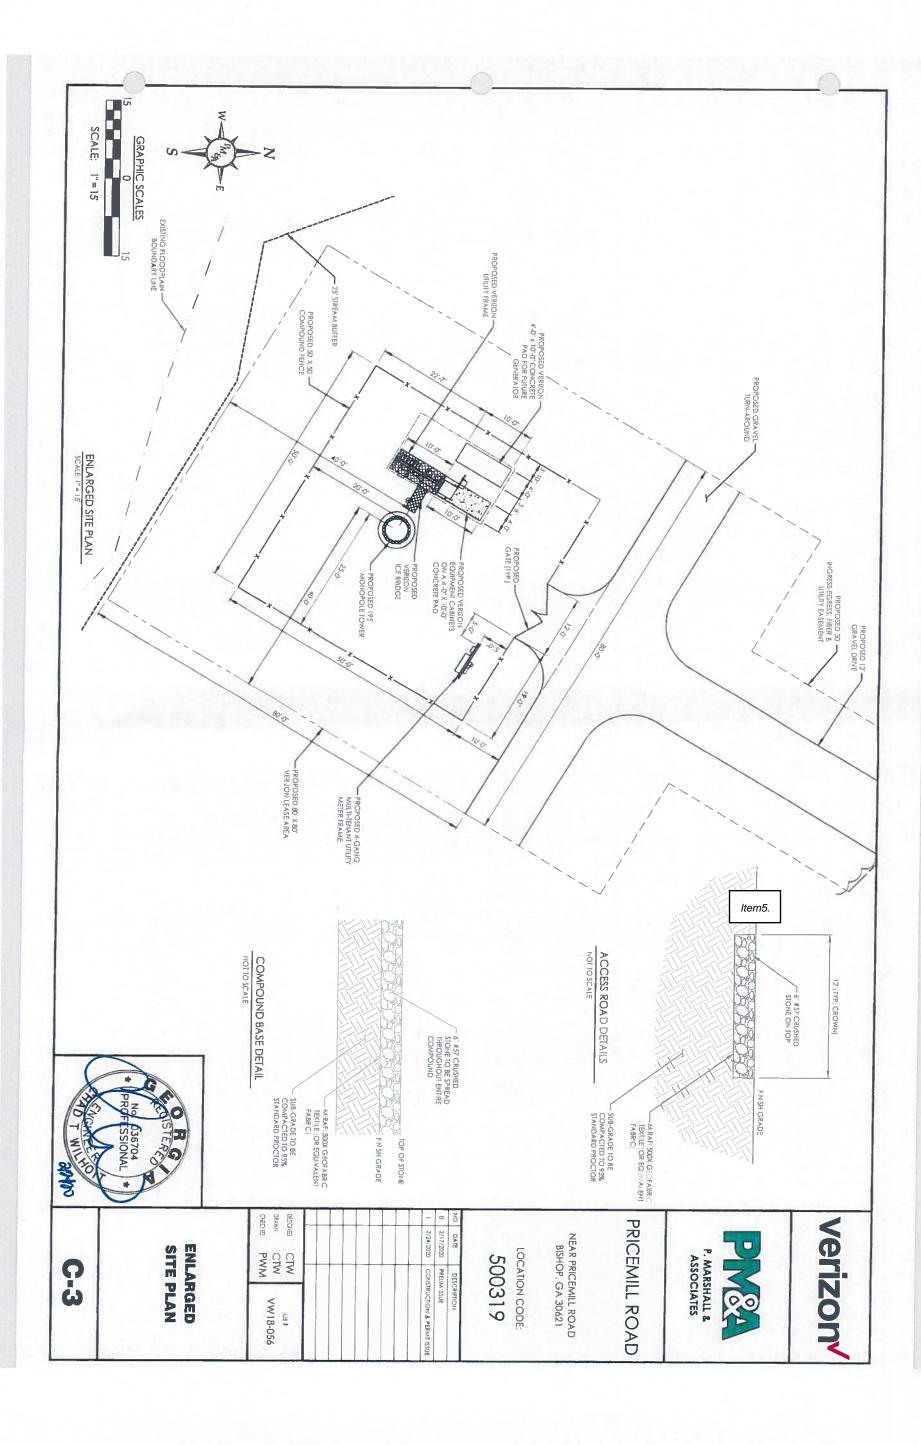

#### **Planning Commission New Business**

- Kiersten Lurer, on behalf of Verizon, is requesting conditional use approval to locate a telecommunications tower on 149.6 acres located on Paxson Dairy Road (Tax Parcel 007-026)
- 6. Chadwick H. & Ana R. Spinks are requesting a Zoning Map Amendment for 31.39 acres located on Eatonton Highway, from Agricultural (AG) to General Commercial (C2)(Tax Parcel 046-00SB)

# JONATHON YATES, ON BEHALF OF DIAMOND COMMUNICATIONS, IS REQUESTING CONDITIONAL USE APPROVAL TO LOCATE A TELECOMMUNICATIONS TOWER ON 153 ACRES LOCATED AT 4831 EATONTON HIGHWAY (TAX PARCEL 055-043).

Senior Planner, Tara Cooner, presented a conditional use request to locate a telecommunications tower on 153 acres located at 4831 Eatonton Highway from Johnathan Yates on behalf of Diamond Communications. The application is for a 250' tall cell supporting tower on Eatonton Highway near Ponder Pines Road. The applicant stated the tower is necessary to improve wireless coverage in the area. Documentation submitted with the application addresses FFA approval, wind speed and coverage map. The applicant noted construction would take approximately sixty days and traffic to the site would be for maintenance eight to ten times per year.