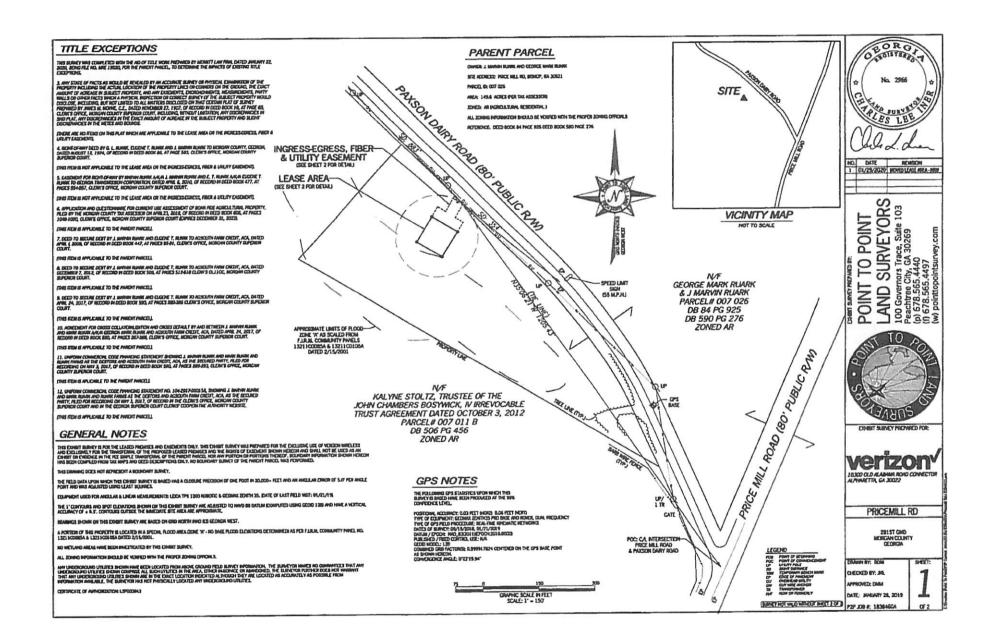

#### **Planning Commission New Business**

- Kiersten Lurer, on behalf of Verizon, is requesting conditional use approval to locate a telecommunications tower on 149.6 acres located on Paxson Dairy Road (Tax Parcel 007-026)
- 6. Chadwick H. & Ana R. Spinks are requesting a Zoning Map Amendment for 31.39 acres located on Eatonton Highway, from Agricultural (AG) to General Commercial (C2)(Tax Parcel 046-00SB)