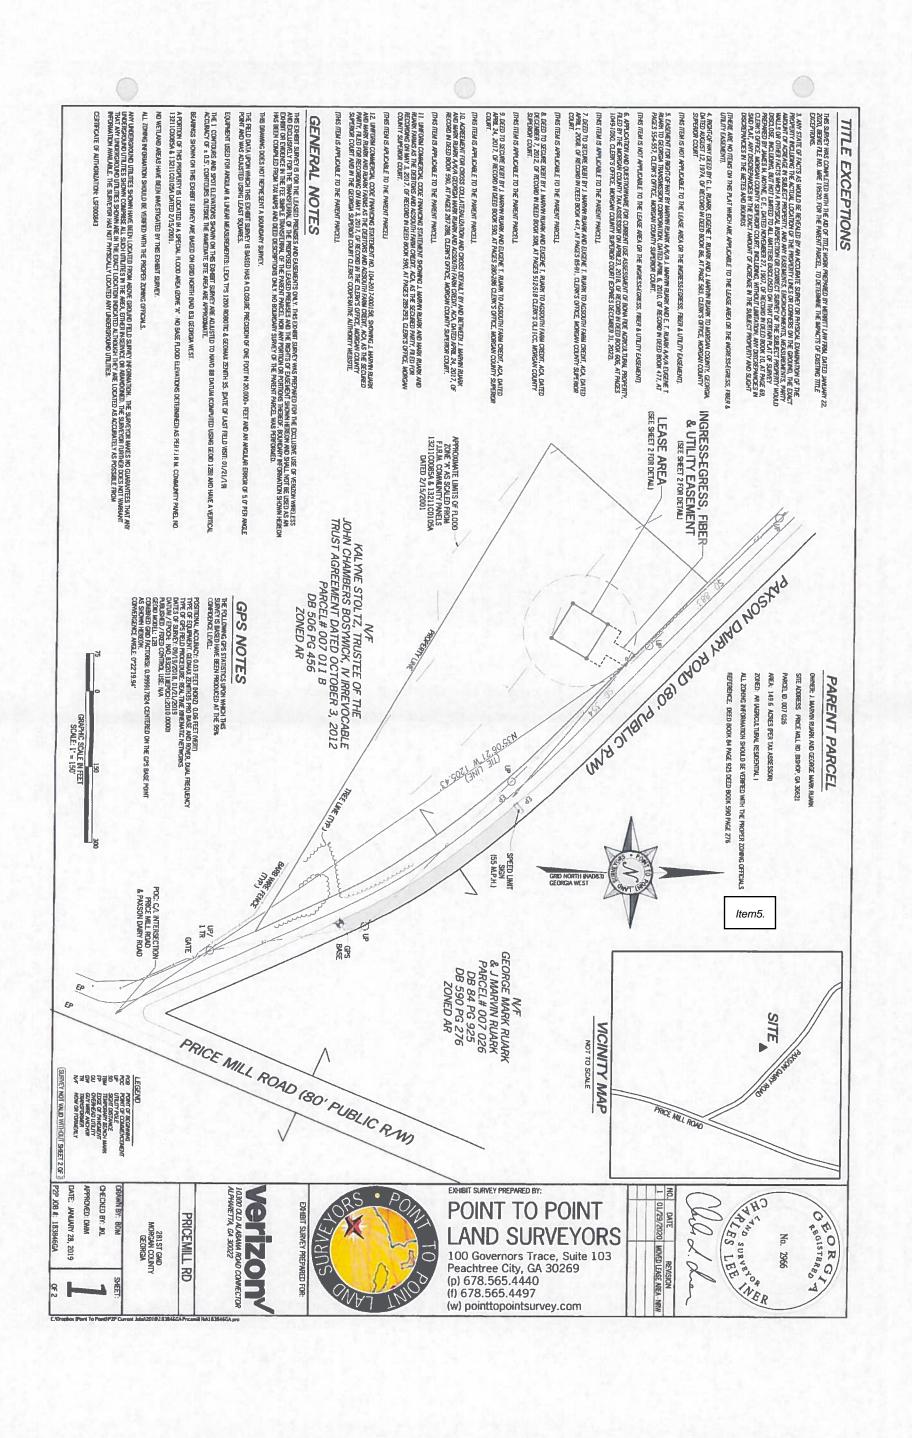

#### **Planning Commission New Business**

- Kiersten Lurer, on behalf of Verizon, is requesting conditional use approval to locate a telecommunications tower on 149.6 acres located on Paxson Dairy Road (Tax Parcel 007-026)
- 6. Chadwick H. & Ana R. Spinks are requesting a Zoning Map Amendment for 31.39 acres located on Eatonton Highway, from Agricultural (AG) to General Commercial (C2)(Tax Parcel 046-00SB)

# JONATHON YATES, ON BEHALF OF DIAMOND COMMUNICATIONS, IS REQUESTING CONDITIONAL USE APPROVAL TO LOCATE A TELECOMMUNICATIONS TOWER ON 153 ACRES LOCATED AT 4831 EATONTON HIGHWAY (TAX PARCEL 055-043).

Senior Planner, Tara Cooner, presented a conditional use request to locate a telecommunications tower on 153 acres located at 4831 Eatonton Highway from Johnathan Yates on behalf of Diamond Communications. The application is for a 250' tall cell supporting tower on Eatonton Highway near Ponder Pines Road. The applicant stated the tower is necessary to improve wireless coverage in the area. Documentation submitted with the application addresses FFA approval, wind speed and coverage map. The applicant noted construction would take approximately sixty days and traffic to the site would be for maintenance eight to ten times per year.