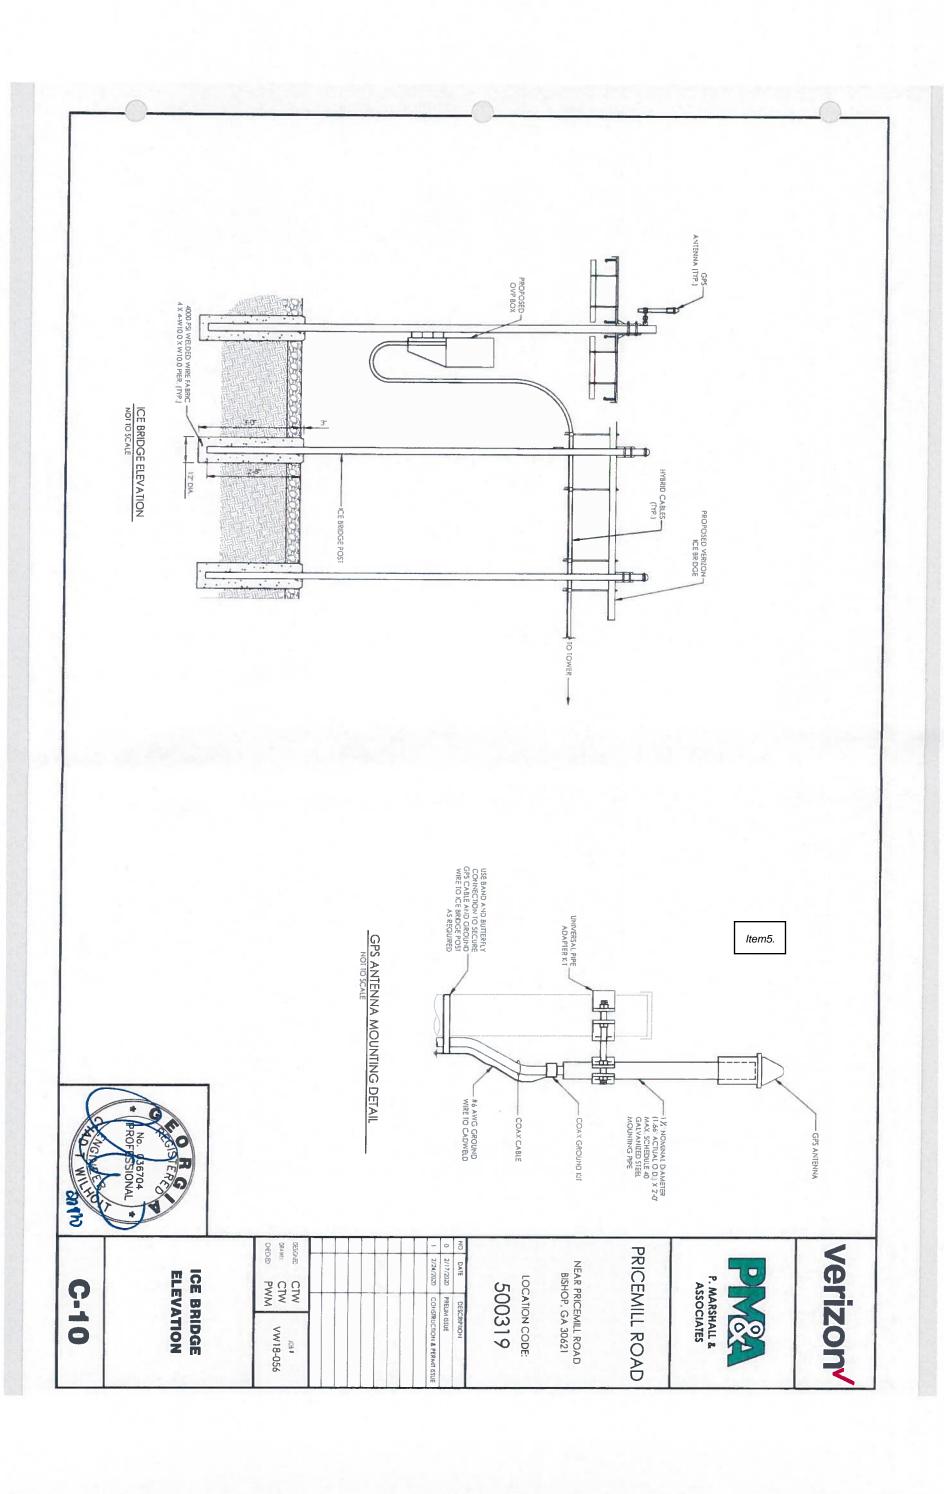

WITH MULCH: [CONVENTIONAL SEEDING EQUIPMENT ON SLOPES LESS THAN 3:1] AGRICULTURAL LIMESTONE #75 FERTIUZER, 5-10-15 MULCH (STRAW OR HAY) 4000 LBS./ACRE 1500 LBS./ACRE 5000 LBS./ACRE

|                               | SOOR FORLY SONE          | ŕ           |
|-------------------------------|--------------------------|-------------|
| SEED<br>SPECIES               | APPLICATION<br>RATE/ACRE | PLANTING    |
| HULLED COMMON BERMUDA GRASS   | 10 LBS.                  | 3/1-6/15    |
| FESCUE                        | 50 LBS.                  | 9/1 - 10/31 |
| PESCUE<br>RYE GRASS           | 50 LBS.<br>50 LBS.       | 11/1 - 2/28 |
| HAY MULCH FOR TEMPORARY COVER | 5000 LBS.                | 6/15-8/31   |

2/24/2020 CONSTRUCTION & PERMIT ISSUE CIW 104.8

**EROSION CONTROL** GRADING & NOTES













- 1. ALL ELECTRICAL WORK SHALL BE PERFORMED IN ACCORDANCE WITH THE PROJECT SPECIFICATIONS, NEC AND ALL APPLICABLE LOCA CODES
- 2. CONEUT ROUTINGS ARE SCHEMATIC, SUBCONTRACTOR SHALL INSTALL CONDUITS SO THAT ACCESS TO EQUIPMENT IS NOT BLOCKED
- 4. ALL CIRCUITS SHALL BE SEGREGATED AND MAINTAIN MINIMUM CABLE SEPARATION AS REQUIRED BY THE NEC AND TELCORD'A 3. WIRING, RACEWAY AND SUPPORT METHODS AND MATERIALS SHALL COMPLY WITH THE REQUIREMENTS OF THE NEC AND TELCORDIA
- 5. CABLES SHALL NOT BE ROUTED THROUGH LADDER-STYLE CABLE TRAY RUNGS
- 6. EACH END OF EVERY POWER, POWER PHASE CONDUCTOR (I.E., HOTS), GROUNDING, AND TI CONDUCTOR AND CABLE SHALL BE LABELED WITH COURE-CODED INSTILLATION OR EECTPICAL TAPE (3M BRAND, 1/2 INCH PLASTIC ELECTRICAL TAPE WITH UV PROTECTION OR EQUAL). THE IDENTIFICA