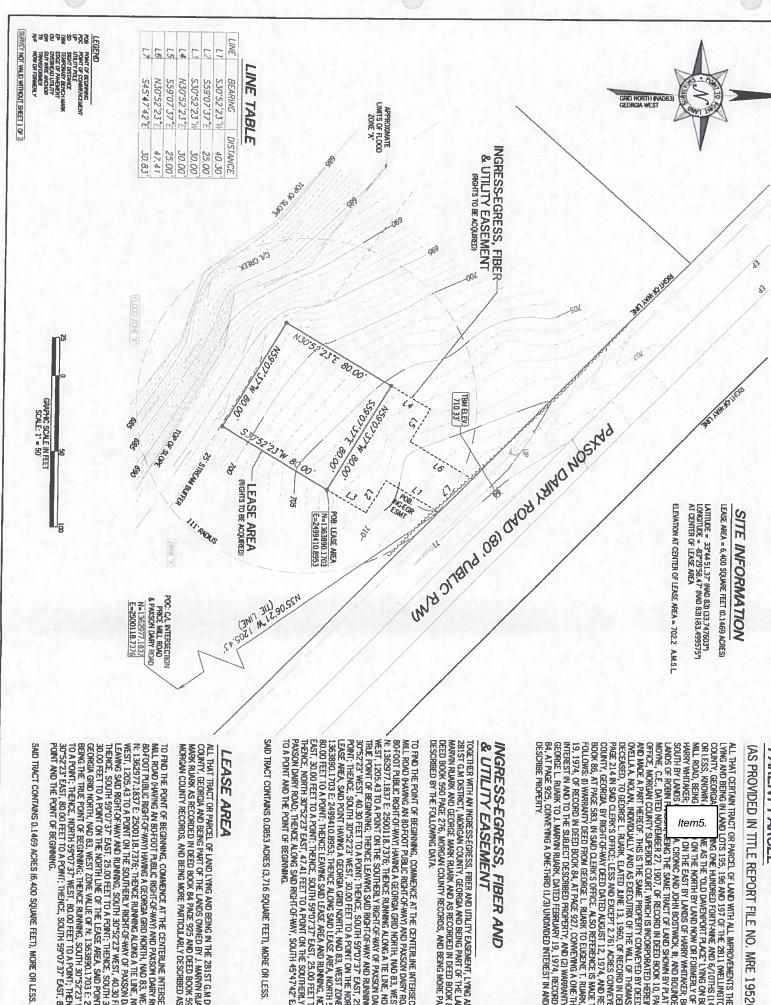

#### **Planning Commission New Business**

- Kiersten Lurer, on behalf of Verizon, is requesting conditional use approval to locate a telecommunications tower on 149.6 acres located on Paxson Dairy Road (Tax Parcel 007-026)
- 6. Chadwick H. & Ana R. Spinks are requesting a Zoning Map Amendment for 31.39 acres located on Eatonton Highway, from Agricultural (AG) to General Commercial (C2)(Tax Parcel 046-00SB)

# JONATHON YATES, ON BEHALF OF DIAMOND COMMUNICATIONS, IS REQUESTING CONDITIONAL USE APPROVAL TO LOCATE A TELECOMMUNICATIONS TOWER ON 153 ACRES LOCATED AT 4831 EATONTON HIGHWAY (TAX PARCEL 055-043).

Senior Planner, Tara Cooner, presented a conditional use request to locate a telecommunications tower on 153 acres located at 4831 Eatonton Highway from Johnathan Yates on behalf of Diamond Communications. The application is for a 250' tall cell supporting tower on Eatonton Highway near Ponder Pines Road. The applicant stated the tower is necessary to improve wireless coverage in the area. Documentation submitted with the application addresses FFA approval, wind speed and coverage map. The applicant noted construction would take approximately sixty days and traffic to the site would be for maintenance eight to ten times per year.