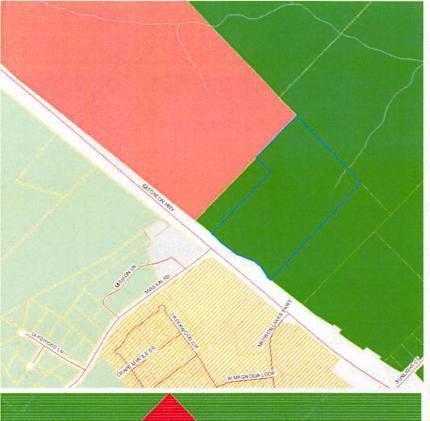

# JONATHON YATES, ON BEHALF OF DIAMOND COMMUNICATIONS, IS REQUESTING CONDITIONAL USE APPROVAL TO LOCATE A TELECOMMUNICATIONS TOWER ON 153 ACRES LOCATED AT 4831 EATONTON HIGHWAY (TAX PARCEL 055-043).

Senior Planner, Tara Cooner, presented a conditional use request to locate a telecommunications tower on 153 acres located at 4831 Eatonton Highway from Johnathan Yates on behalf of Diamond Communications. The application is for a 250' tall cell supporting tower on Eatonton Highway near Ponder Pines Road. The applicant stated the tower is necessary to improve wireless coverage in the area. Documentation submitted with the application addresses FFA approval, wind speed and coverage map. The applicant noted construction would take approximately sixty days and traffic to the site would be for maintenance eight to ten times per year.

The Planning Commission noted the poor cell service in many areas of the county and voted unanimously to recommend approval of the conditional use application for a telecommunications tower.

Chairman von Hanstein allowed proponents to speak: Applicant, Johnathan Yates spoke in favor of the request.

Chairman von Hanstein allowed opponents to speak: No one spoke against the requested text amendment.

<u>MOTION</u> by Commissioner Riden, seconded by Commissioner Harris to approve the telecommunications tower conditional use request as presented. Unanimously Approved.