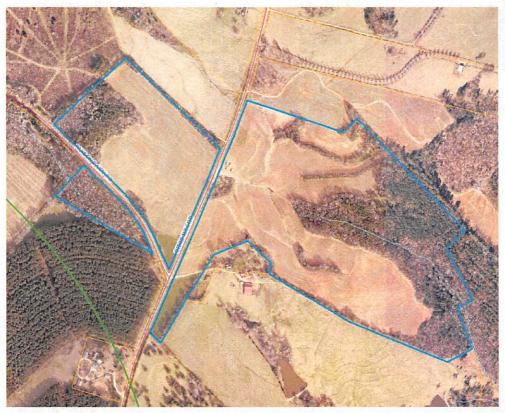

#### **Planning Commission New Business**

- Kiersten Lurer, on behalf of Verizon, is requesting conditional use approval to locate a telecommunications tower on 149.6 acres located on Paxson Dairy Road (Tax Parcel 007-026)
- 6. Chadwick H. & Ana R. Spinks are requesting a Zoning Map Amendment for 31.39 acres located on Eatonton Highway, from Agricultural (AG) to General Commercial (C2)(Tax Parcel 046-00SB)