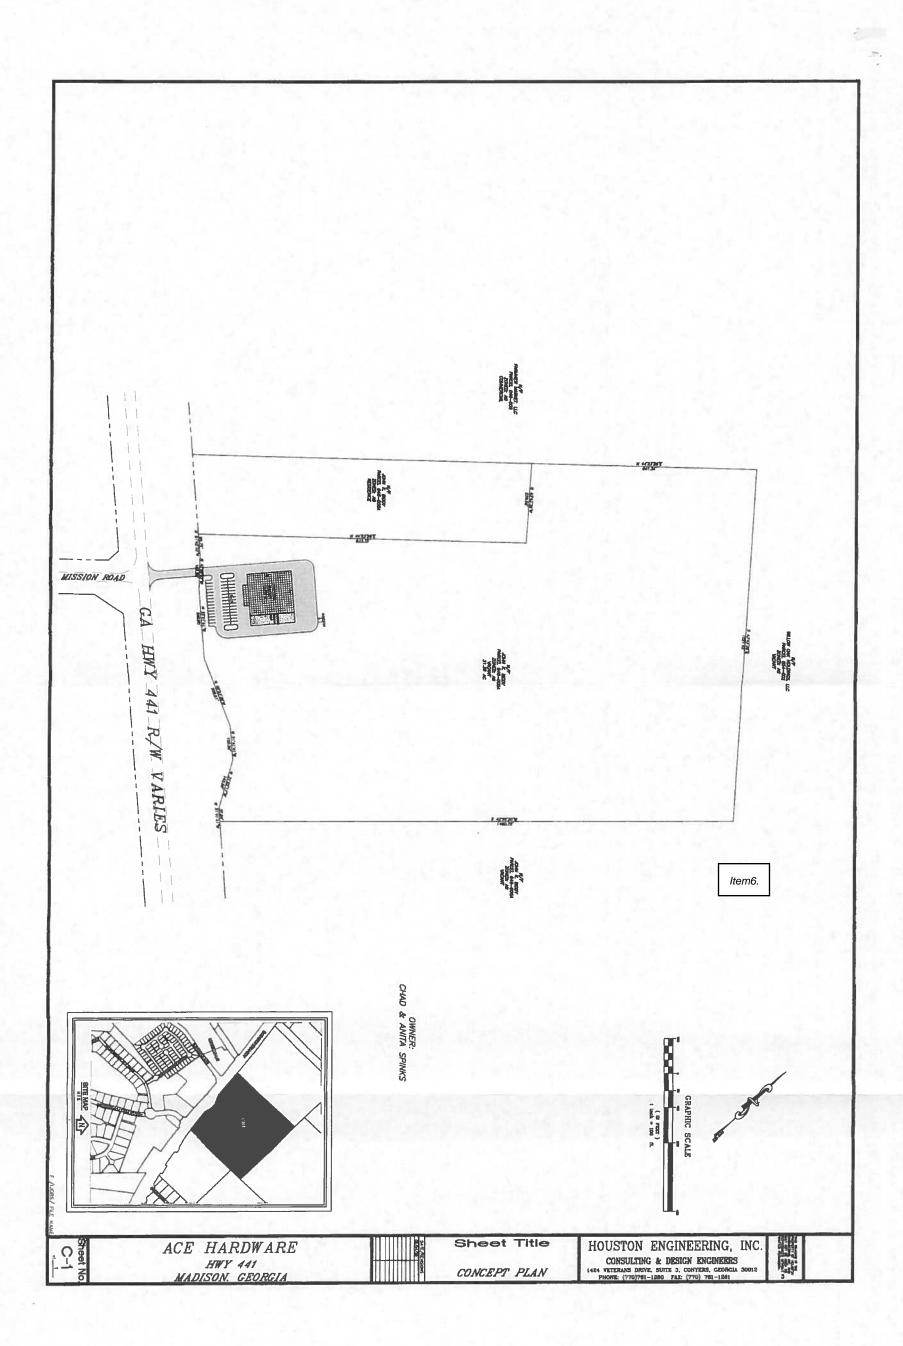

#### **Planning Commission New Business**

- Kiersten Lurer, on behalf of Verizon, is requesting conditional use approval to locate a telecommunications tower on 149.6 acres located on Paxson Dairy Road (Tax Parcel 007-026)
- 6. Chadwick H. & Ana R. Spinks are requesting a Zoning Map Amendment for 31.39 acres located on Eatonton Highway, from Agricultural (AG) to General Commercial (C2)(Tax Parcel 046-00SB)