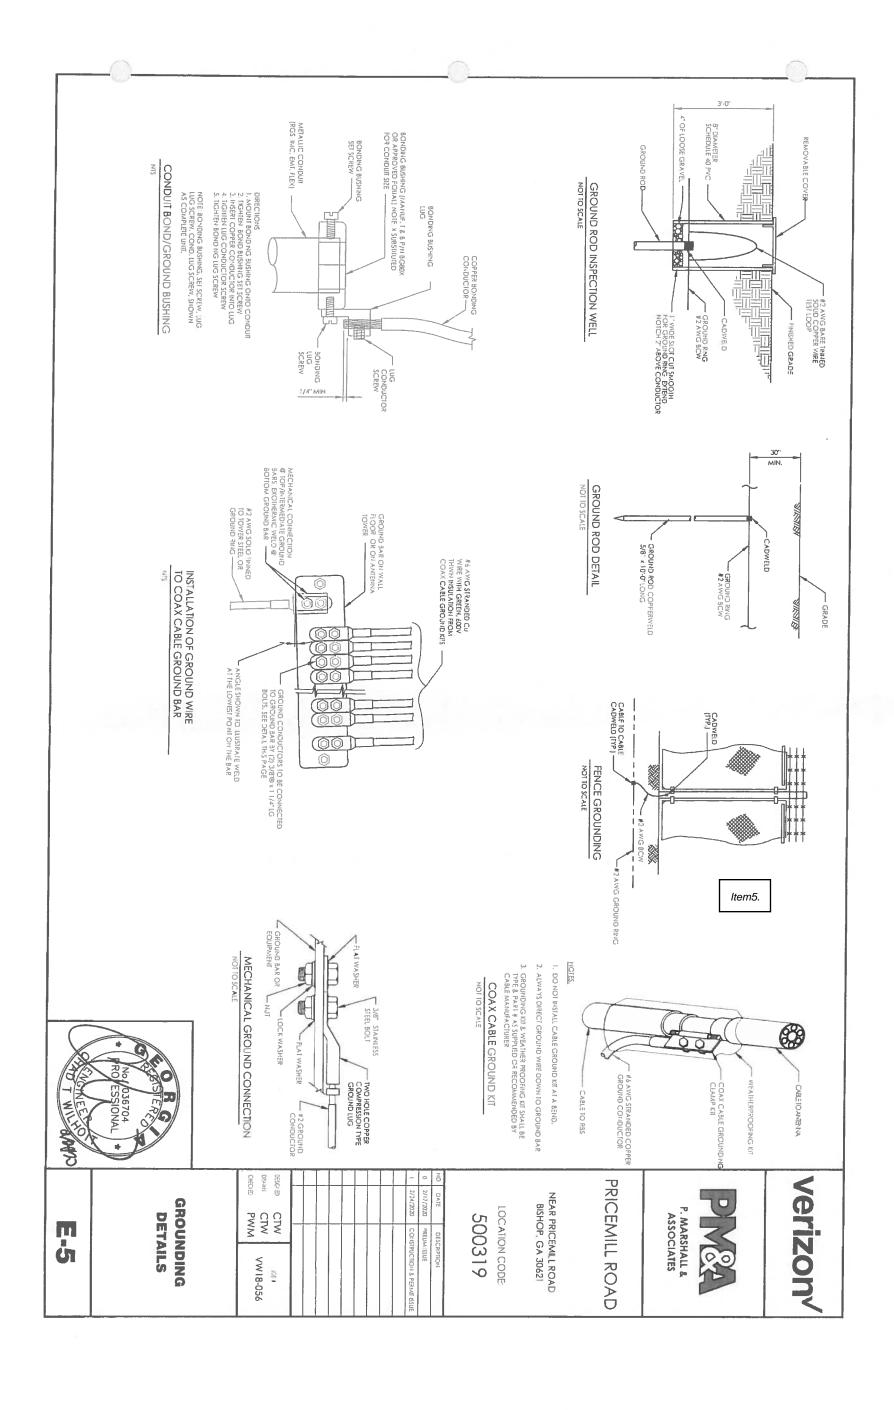

# JONATHON YATES, ON BEHALF OF DIAMOND COMMUNICATIONS, IS REQUESTING CONDITIONAL USE APPROVAL TO LOCATE A TELECOMMUNICATIONS TOWER ON 153 ACRES LOCATED AT 4831 EATONTON HIGHWAY (TAX PARCEL 055-043).

Senior Planner, Tara Cooner, presented a conditional use request to locate a telecommunications tower on 153 acres located at 4831 Eatonton Highway from Johnathan Yates on behalf of Diamond Communications. The application is for a 250' tall cell supporting tower on Eatonton Highway near Ponder Pines Road. The applicant stated the tower is necessary to improve wireless coverage in the area. Documentation submitted with the application addresses FFA approval, wind speed and coverage map. The applicant noted construction would take approximately sixty days and traffic to the site would be for maintenance eight to ten times per year.

The Planning Commission noted the poor cell service in many areas of the county and voted unanimously to recommend approval of the conditional use application for a telecommunications tower.

Chairman von Hanstein allowed proponents to speak: Applicant, Johnathan Yates spoke in favor of the request.

Chairman von Hanstein allowed opponents to speak: No one spoke against the requested text amendment.

<u>MOTION</u> by Commissioner Riden, seconded by Commissioner Harris to approve the telecommunications tower conditional use request as presented. Unanimously Approved.