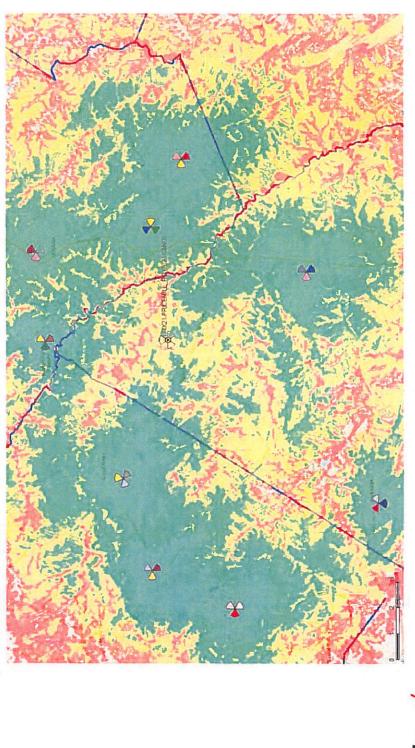

# JONATHON YATES, ON BEHALF OF DIAMOND COMMUNICATIONS, IS REQUESTING CONDITIONAL USE APPROVAL TO LOCATE A TELECOMMUNICATIONS TOWER ON 153 ACRES LOCATED AT 4831 EATONTON HIGHWAY (TAX PARCEL 055-043).

Senior Planner, Tara Cooner, presented a conditional use request to locate a telecommunications tower on 153 acres located at 4831 Eatonton Highway from Johnathan Yates on behalf of Diamond Communications. The application is for a 250' tall cell supporting tower on Eatonton Highway near Ponder Pines Road. The applicant stated the tower is necessary to improve wireless coverage in the area. Documentation submitted with the application addresses FFA approval, wind speed and coverage map. The applicant noted construction would take approximately sixty days and traffic to the site would be for maintenance eight to ten times per year.

The Planning Commission noted the poor cell service in many areas of the county and voted unanimously to recommend approval of the conditional use application for a telecommunications tower.

Chairman von Hanstein allowed proponents to speak: Applicant, Johnathan Yates spoke in favor of the request.