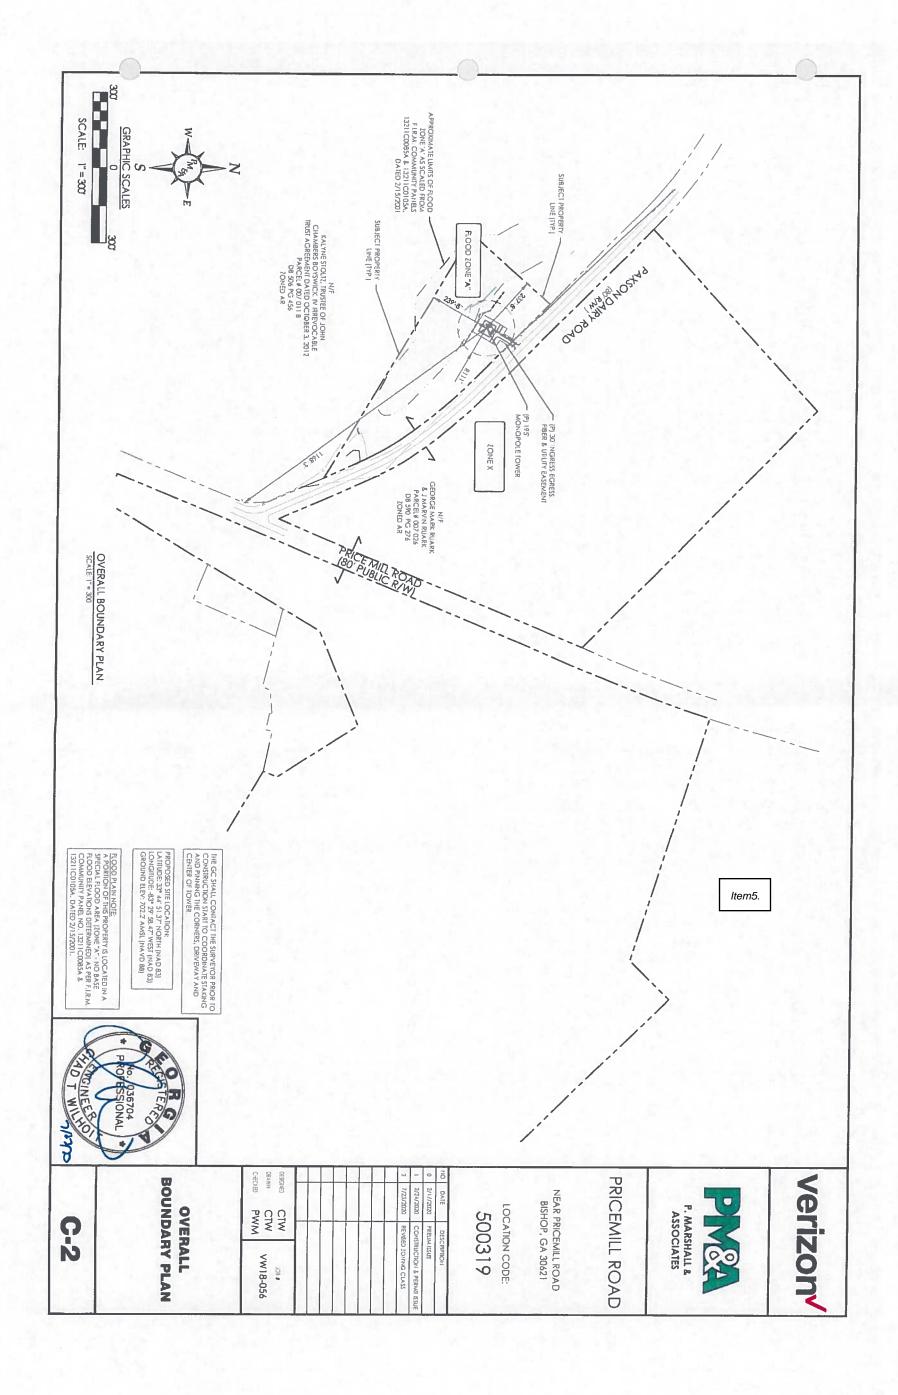

#### **Planning Commission New Business**

- Kiersten Lurer, on behalf of Verizon, is requesting conditional use approval to locate a telecommunications tower on 149.6 acres located on Paxson Dairy Road (Tax Parcel 007-026)
- 6. Chadwick H. & Ana R. Spinks are requesting a Zoning Map Amendment for 31.39 acres located on Eatonton Highway, from Agricultural (AG) to General Commercial (C2)(Tax Parcel 046-00SB)

# JONATHON YATES, ON BEHALF OF DIAMOND COMMUNICATIONS, IS REQUESTING CONDITIONAL USE APPROVAL TO LOCATE A TELECOMMUNICATIONS TOWER ON 153 ACRES LOCATED AT 4831 EATONTON HIGHWAY (TAX PARCEL 055-043).

Senior Planner, Tara Cooner, presented a conditional use request to locate a telecommunications tower on 153 acres located at 4831 Eatonton Highway from Johnathan Yates on behalf of Diamond Communications. The application is for a 250' tall cell supporting tower on Eatonton Highway near Ponder Pines Road. The applicant stated the tower is necessary to improve wireless coverage in the area. Documentation submitted with the application addresses FFA approval, wind speed and coverage map. The applicant noted construction would take approximately sixty days and traffic to the site would be for maintenance eight to ten times per year.