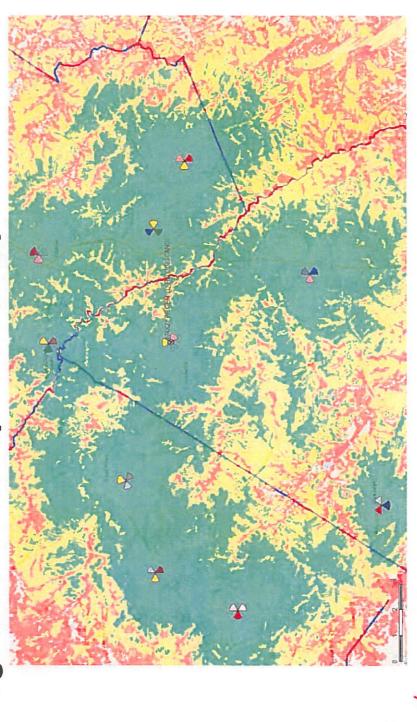

# JONATHON YATES, ON BEHALF OF DIAMOND COMMUNICATIONS, IS REQUESTING CONDITIONAL USE APPROVAL TO LOCATE A TELECOMMUNICATIONS TOWER ON 153 ACRES LOCATED AT 4831 EATONTON HIGHWAY (TAX PARCEL 055-043).

Senior Planner, Tara Cooner, presented a conditional use request to locate a telecommunications tower on 153 acres located at 4831 Eatonton Highway from Johnathan Yates on behalf of Diamond Communications. The application is for a 250' tall cell supporting tower on Eatonton Highway near Ponder Pines Road. The applicant stated the tower is necessary to improve wireless coverage in the area. Documentation submitted with the application addresses FFA approval, wind speed and coverage map. The applicant noted construction would take approximately sixty days and traffic to the site would be for maintenance eight to ten times per year.

The Planning Commission noted the poor cell service in many areas of the county and voted unanimously to recommend approval of the conditional use application for a telecommunications tower.

Chairman von Hanstein allowed proponents to speak: Applicant, Johnathan Yates spoke in favor of the request.