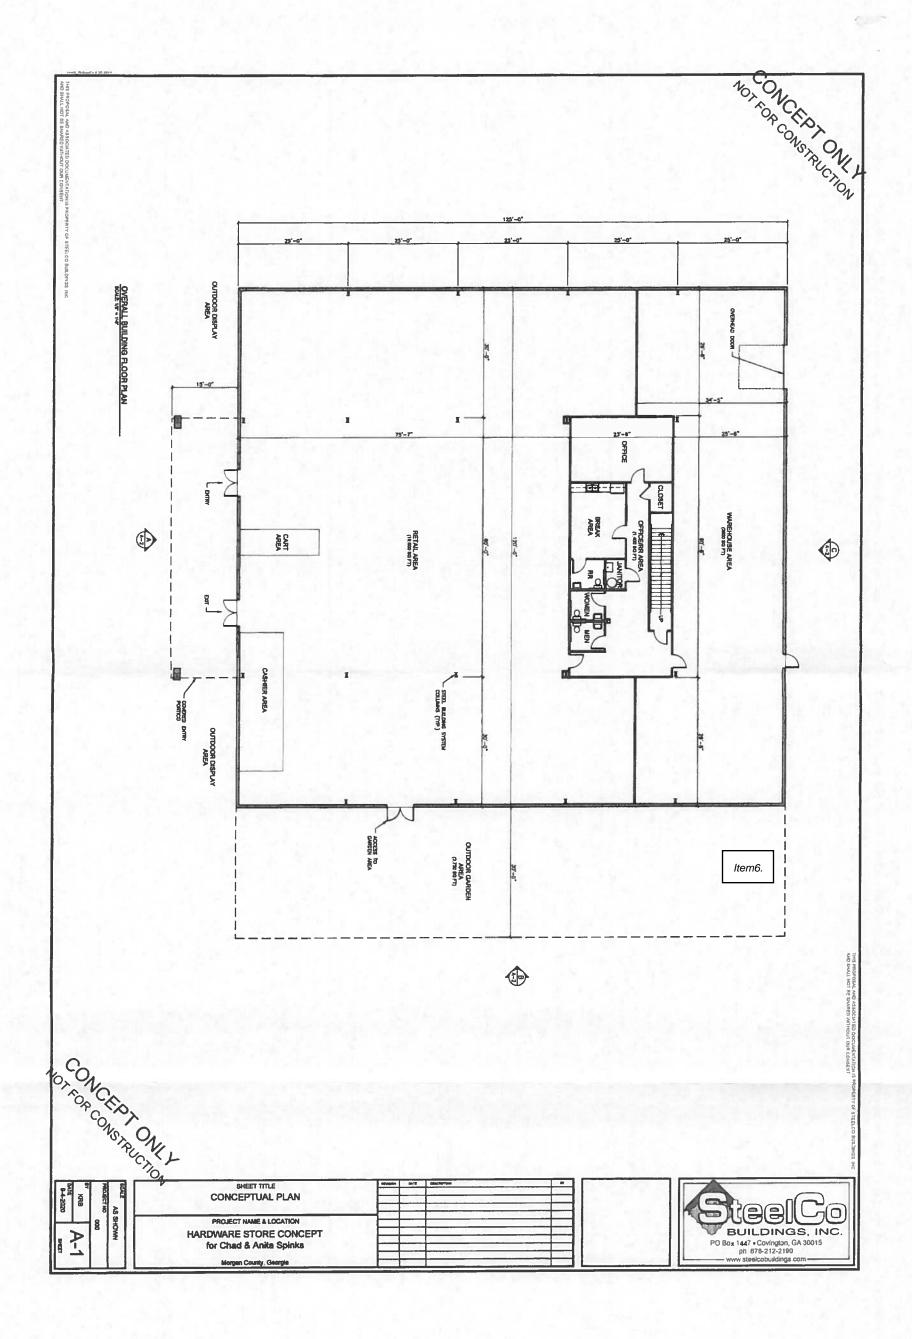

#### **Planning Commission New Business**

- Kiersten Lurer, on behalf of Verizon, is requesting conditional use approval to locate a telecommunications tower on 149.6 acres located on Paxson Dairy Road (Tax Parcel 007-026)
- 6. Chadwick H. & Ana R. Spinks are requesting a Zoning Map Amendment for 31.39 acres located on Eatonton Highway, from Agricultural (AG) to General Commercial (C2)(Tax Parcel 046-00SB)