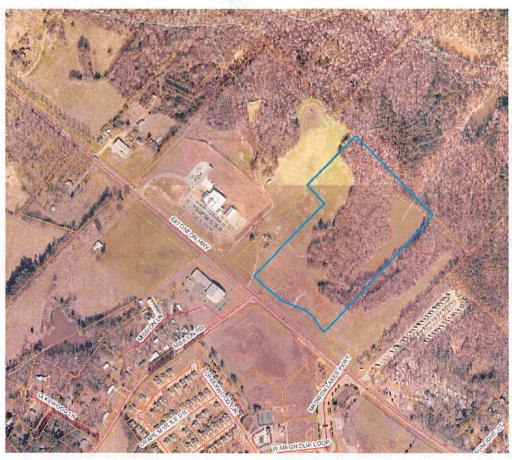

# JONATHON YATES, ON BEHALF OF DIAMOND COMMUNICATIONS, IS REQUESTING CONDITIONAL USE APPROVAL TO LOCATE A TELECOMMUNICATIONS TOWER ON 153 ACRES LOCATED AT 4831 EATONTON HIGHWAY (TAX PARCEL 055-043).

Senior Planner, Tara Cooner, presented a conditional use request to locate a telecommunications tower on 153 acres located at 4831 Eatonton Highway from Johnathan Yates on behalf of Diamond Communications. The application is for a 250' tall cell supporting tower on Eatonton Highway near Ponder Pines Road. The applicant stated the tower is necessary to improve wireless coverage in the area. Documentation submitted with the application addresses FFA approval, wind speed and coverage map. The applicant noted construction would take approximately sixty days and traffic to the site would be for maintenance eight to ten times per year.

The Planning Commission noted the poor cell service in many areas of the county and voted unanimously to recommend approval of the conditional use application for a telecommunications tower.

Chairman von Hanstein allowed proponents to speak: Applicant, Johnathan Yates spoke in favor of the request.

Chairman von Hanstein allowed opponents to speak: No one spoke against the requested text amendment.

<u>MOTION</u> by Commissioner Riden, seconded by Commissioner Harris to approve the telecommunications tower conditional use request as presented. Unanimously Approved.