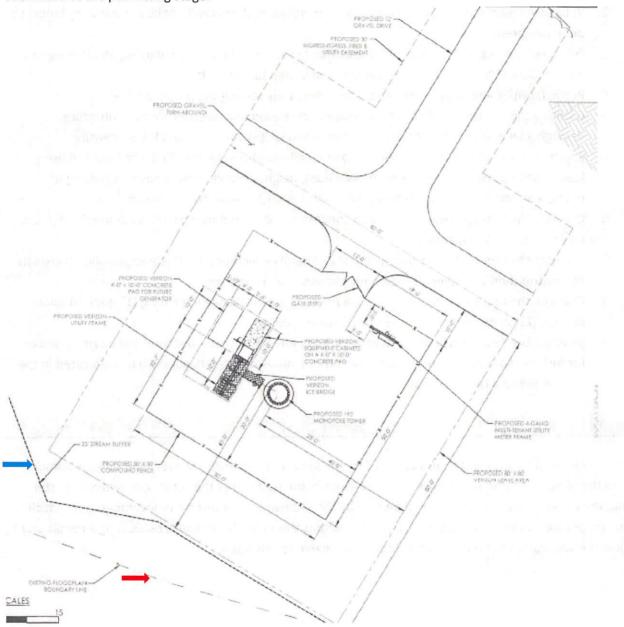

#### **Planning Commission New Business**

- Kiersten Lurer, on behalf of Verizon, is requesting conditional use approval to locate a telecommunications tower on 149.6 acres located on Paxson Dairy Road (Tax Parcel 007-026)
- 6. Chadwick H. & Ana R. Spinks are requesting a Zoning Map Amendment for 31.39 acres located on Eatonton Highway, from Agricultural (AG) to General Commercial (C2)(Tax Parcel 046-00SB)